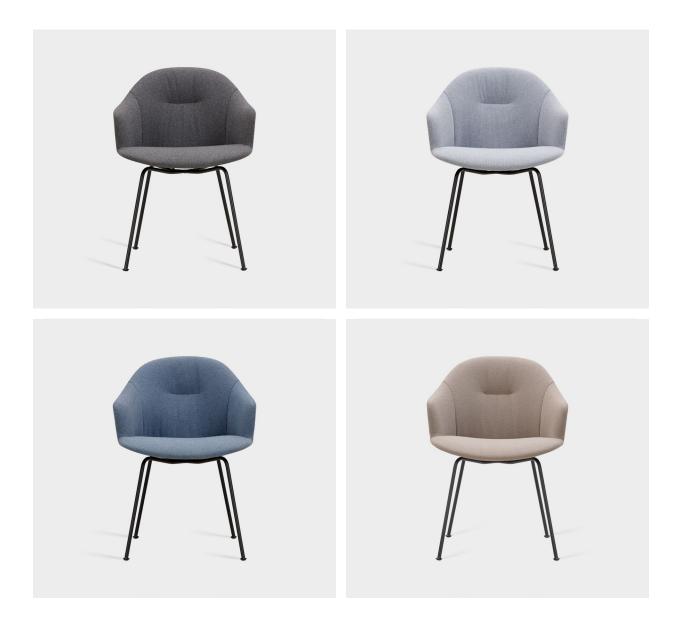

# Sinum

Designed by Hoffmann Kahleyss Design

Imagined by Hoffmann Kahleyss Design, the Sinum Chair is defined by an airy aesthetic and a generously upholstered shell, held in a gentle grip by a frame in black powder-coated steel. Deriving from the Latin word for 'pocket', the Sinum Chair aptly takes up little space in a room - be it the conference room, the hotel room, or the dining room. The seat is characterised by a curved pocket of padding, enclosed by either low or high armrests sloping upwards to the slightly tilted backrest that equally supports an upright and more laid-back seating position.