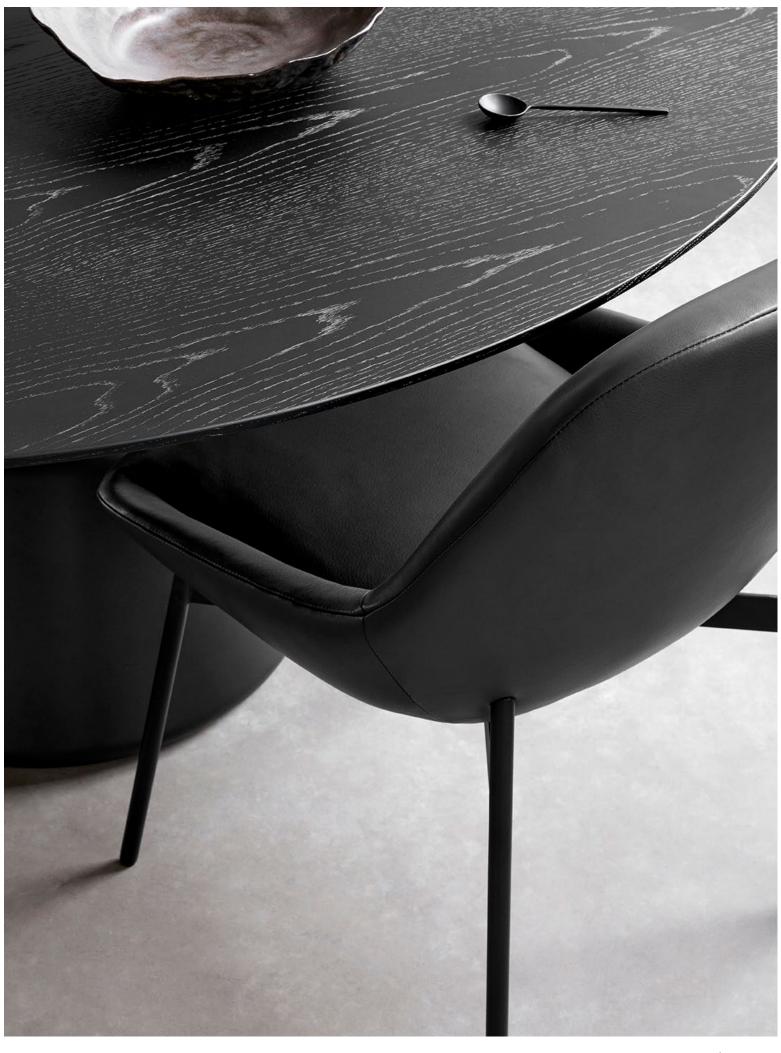

# Sinum

Designed by Hoffmann Kahleyss Design

Imagined by Hoffmann Kahleyss Design, the Sinum Chair is defined by an airy aesthetic and a generously upholstered shell, held in a gentle grip by a frame in black powder-coated steel. Deriving from the Latin word for 'pocket', the Sinum Chair aptly takes up little space in a room - be it the conference room, the hotel room, or the dining room. The seat is characterised by a curved pocket of padding, enclosed by either low or high armrests sloping upwards to the slightly tilted backrest that equally supports an upright and more laid-back seating position.