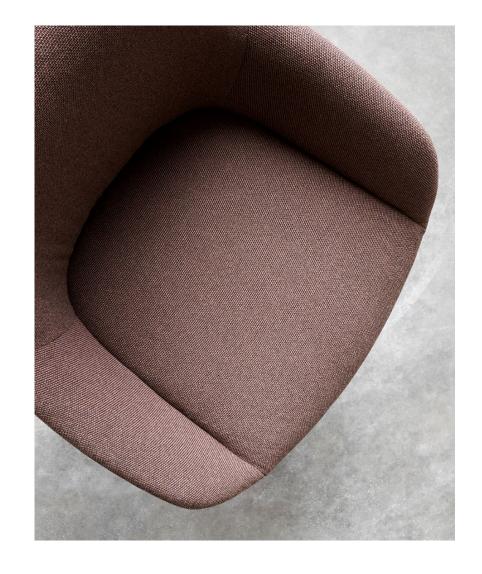

# Sinum

Designed by Hoffmann Kahleyss Design

Imagined by Hoffmann Kahleyss Design, the Sinum Chair is defined by an airy aesthetic and a generously upholstered shell, held in a gentle grip by a frame in black powder-coated steel. Deriving from the Latin word for 'pocket', the Sinum Chair aptly takes up little space in a room - be it the conference room, the hotel room, or the dining room. The seat is characterised by a curved pocket of padding, enclosed by either low or high armrests sloping upwards to the slightly tilted backrest that equally supports an upright and more laid-back seating position.