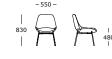

## Folium /

#### LEGS

Black powder-coated steel
Dark brown powder-coated steel

#### STRUCTURE INTERIOR

Frame made of plywood

#### STRUCTURE PADDING

High-resilient, polyurethane foam

#### COVER

Fixed

#### Dining chair

#### Bar stool