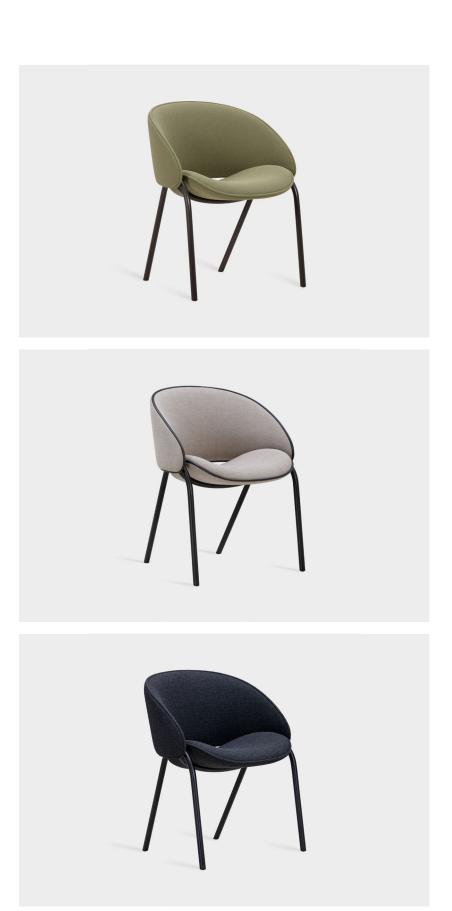

# Mono Designed by 365 North

Featuring gentle curves, the armrests seamlessly complement various table styles, ensuring the design effortlessly suits a wide range of settings, including homes, offices, hospitality venues, and educational institutions.

Available with three different bases, all adding lightness to the spacious design of the shell, there truly is a Mono Chair for any purpose. A slight tilt in the front and back of the shell provides pleasant seating comfort braced by a thinly upholstered corpus, circumventing those hard edges against the back or thighs.