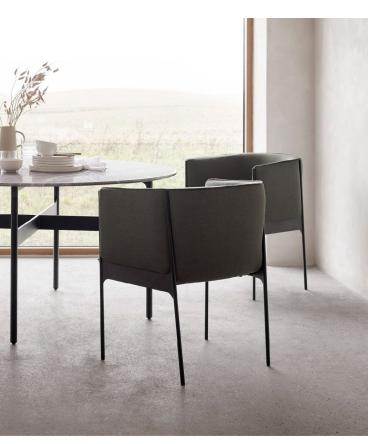

# Sepal

Designed by Luca Nichetto

Though deceptively simple in its design, the Sepal Dining Chair features a wealth of details. From the fine, lightweight frame in black powder-coated steel to the precision-made tailoring of the upholstered interior, the latter ensures unparalleled seating comfort for hours on end.