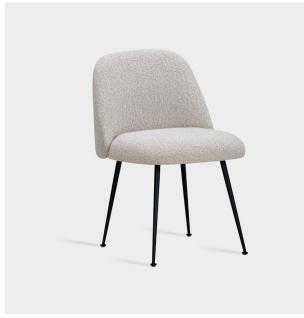

# Sinum

Designed by Hoffmann Kahleyss Design

Imagined by Hoffmann Kahleyss Design, the Sinum Chair is defined by an airy aesthetic and a generously upholstered shell, held in a gentle grip by a frame in black powder-coated steel. Deriving from the Latin word for 'pocket', the Sinum Chair aptly takes up little space in a room - be it the conference room, the hotel room, or the dining room. The seat is characterised by a curved pocket of padding, enclosed by either low or high armrests sloping upwards to the slightly tilted backrest that equally supports an upright and more laid-back seating position.