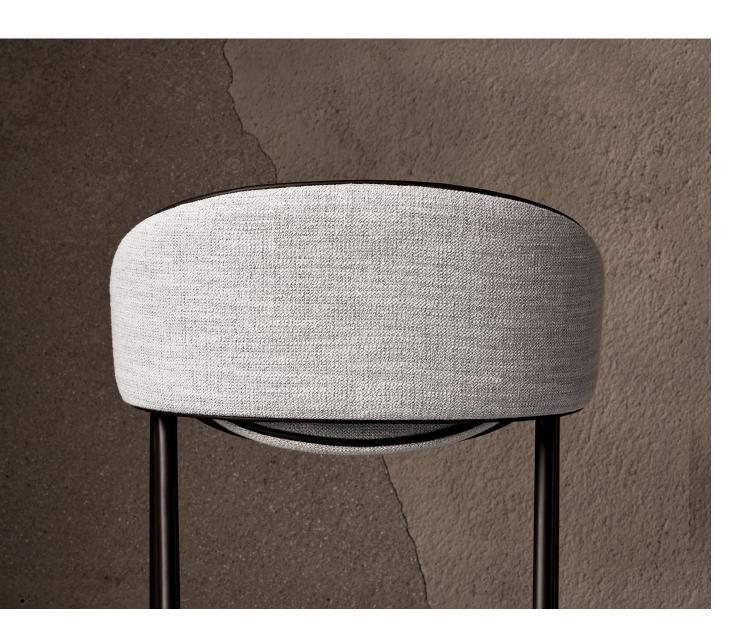

#### **Folium Bar Stool**

With its long, slender legs acting as the base of the design, the Folium Bar Stool adds a light breeze of modern refinement to any interior setting, be it at home, in a restaurant, or in an open-plan workspace.