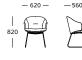

# Sinum

Designed by Hoffmann Kahleyss Design

Imagined by Hoffmann Kahleyss Design, the Sinum Chair is defined by an airy aesthetic and a generously upholstered shell, held in a gentle grip by a frame in black powder-coated steel. Deriving from the Latin word for 'pocket', the Sinum Chair aptly takes up little space in a room - be it the conference room, the hotel room, or the dining room. The seat is characterised by a curved pocket of padding, enclosed by either low or high armrests sloping upwards to the slightly tilted backrest that equally supports an upright and more laid-back seating position.

#### Dining chair

#### Dining chair with armrest