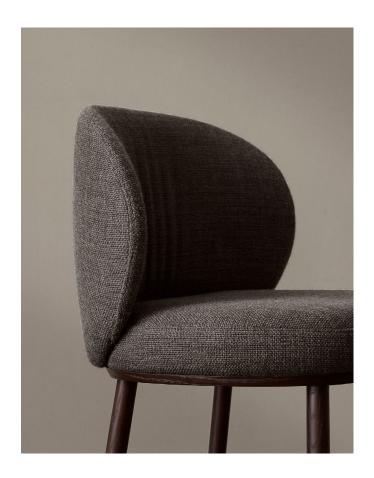

# Sinum

Designed by Hoffmann Kahleyss Design

Imagined by Hoffmann Kahleyss Design, the Sinum Chair is defined by an airy aesthetic and a generously upholstered shell, held in a gentle grip by a frame in black powder-coated steel. Deriving from the Latin word for 'pocket', the Sinum Chair aptly takes up little space in a room - be it the conference room, the hotel room, or the dining room. The seat is characterised by a curved pocket of padding, enclosed by either low or high armrests sloping upwards to the slightly tilted backrest that equally supports an upright and more laid-back seating position.