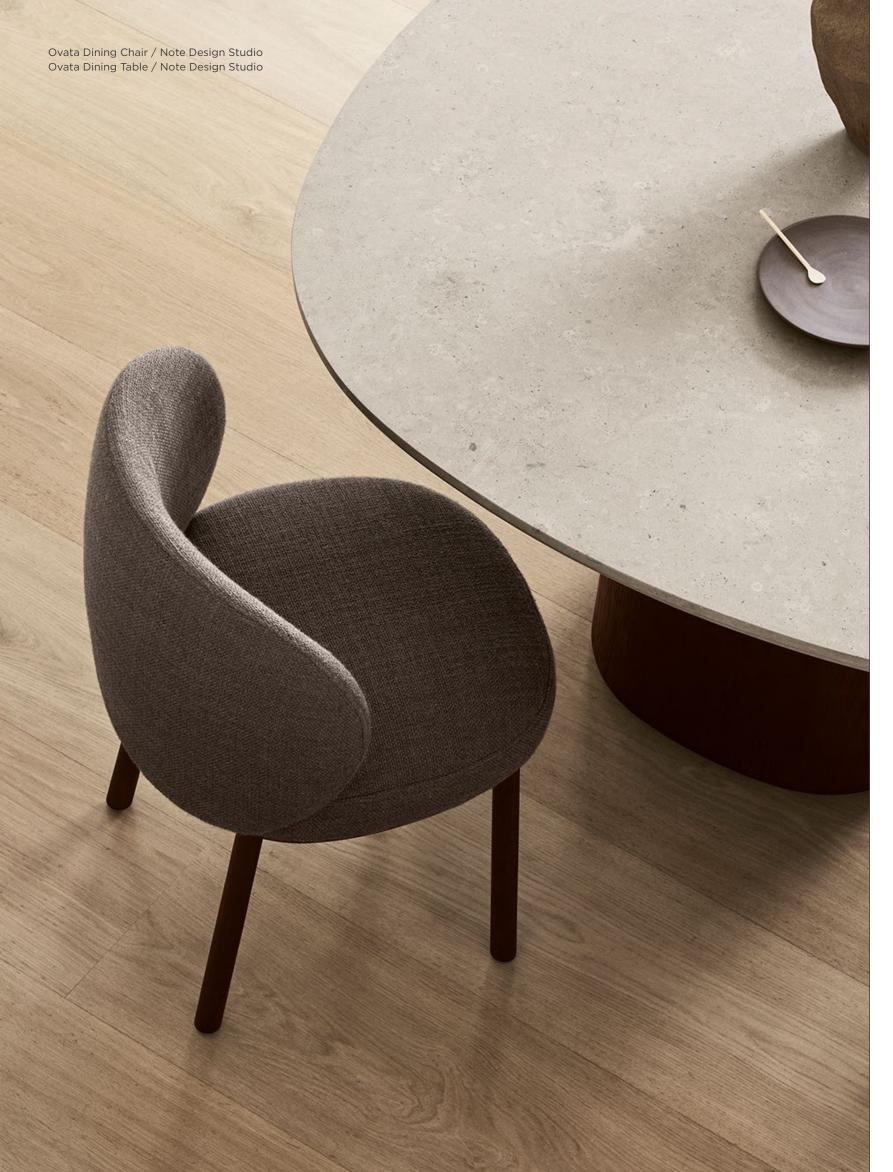

# Ovata

Designed by Note Design Studio

For Note Design Studio, the overarching goal with the Ovata series was to create something that looked, felt, and spoke through the language of comfort and the result is accordingly a seating collection that promises comfortable seating for hours and hours on end.

Defined by the pleated, oval-shaped backrest that gently embraces the rounded seat cushion, the design of the Ovata Dining Chair is inspired by the strong yet softly curved leaves of the succulent from which the design takes its name.

Ovata Dining Chair / Note Design Studio
Ovata Dining Table / Note Design Studio
Root Table / 365 North