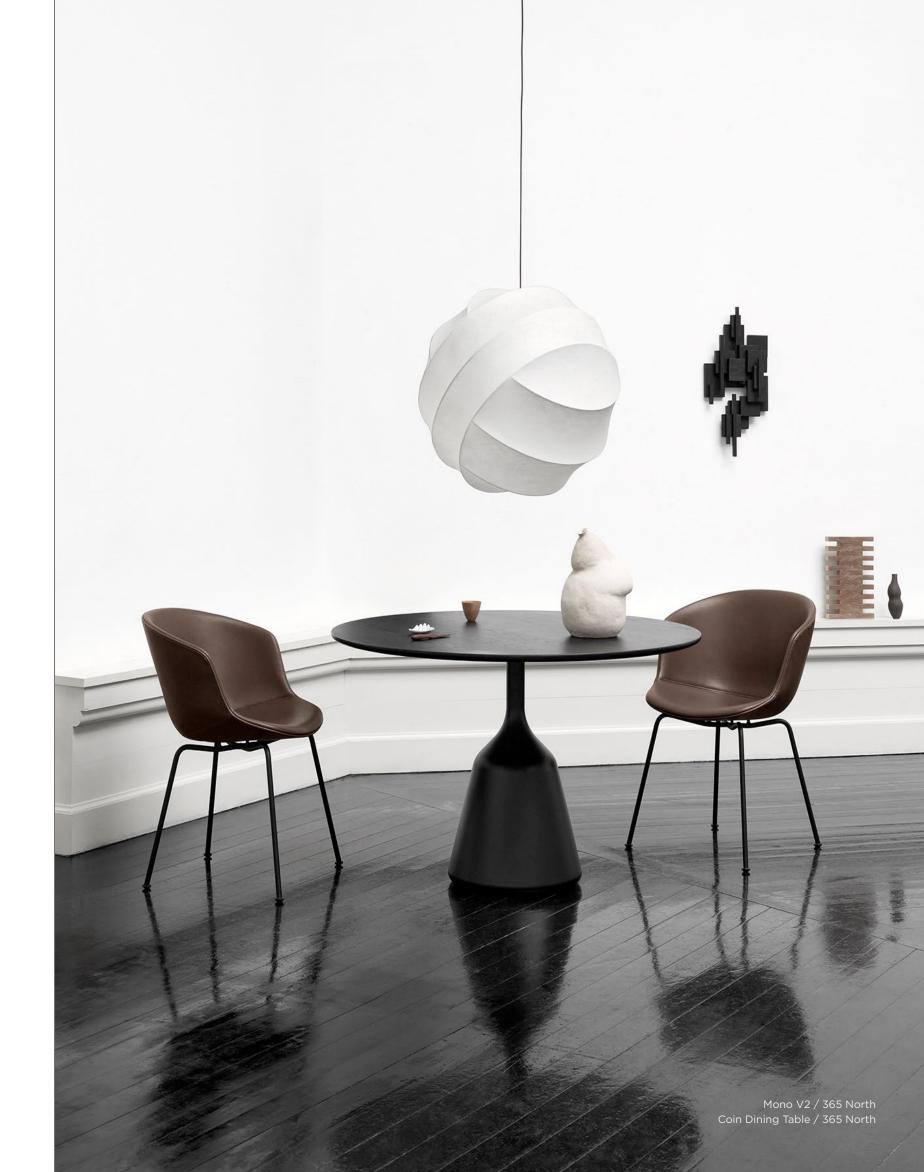

# Mono Designed by 365 North

Featuring gentle curves, the armrests seamlessly complement various table styles, ensuring the design effortlessly suits a wide range of settings, including homes, offices, hospitality venues, and educational institutions.

Available with three different bases, all adding lightness to the spacious design of the shell, there truly is a Mono Chair for any purpose. A slight tilt in the front and back of the shell provides pleasant seating comfort braced by a thinly upholstered corpus, circumventing those hard edges against the back or thighs.

Coin Dining Table / 365 North Sinum Dining Chair / Hoffmann Kahleyss Design