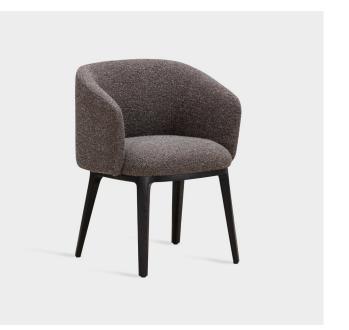

# **Event**

Designed by Tristan Lohner

At first glance, the Event Chair by Tristan Lohner appears visually simple in its design. Still, after closer inspection and especially when in use, the design's understated yet well-considered detailing reveals. Sculpted with the human body in mind, the shell draws you in, supporting and encapsulating you while seated. Almost resembling a pebble beautifully worn by the action of water, the smooth and tightly upholstered seat cushion ensures unequalled comfort.

#### Working wonders for any event

The chair is offered with legs in black powder-coated steel as well as brown and black stained oak. The outer sides of the oak legs are rounded, whilst the inner part is plane and meets the wooden seat frame in an elegant curve. With an almost invisible transition between the upholstered seat and the legs, the steel version adds a more graphic character to the design, further accentuated by its slim and tapered profile.