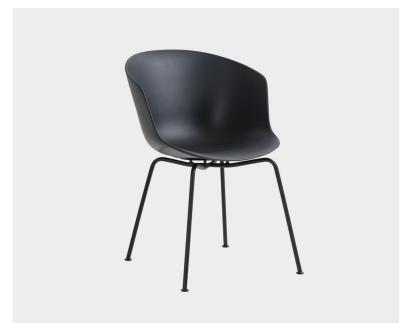

# Mono Designed by 365 North

Featuring gentle curves, the armrests seamlessly complement various table styles, ensuring the design effortlessly suits a wide range of settings, including homes, offices, hospitality venues, and educational institutions.

Available with three different bases, all adding lightness to the spacious design of the shell, there truly is a Mono Chair for any purpose. A slight tilt in the front and back of the shell provides pleasant seating comfort braced by a thinly upholstered corpus, circumventing those hard edges against the back or thighs.

#### Mono V2