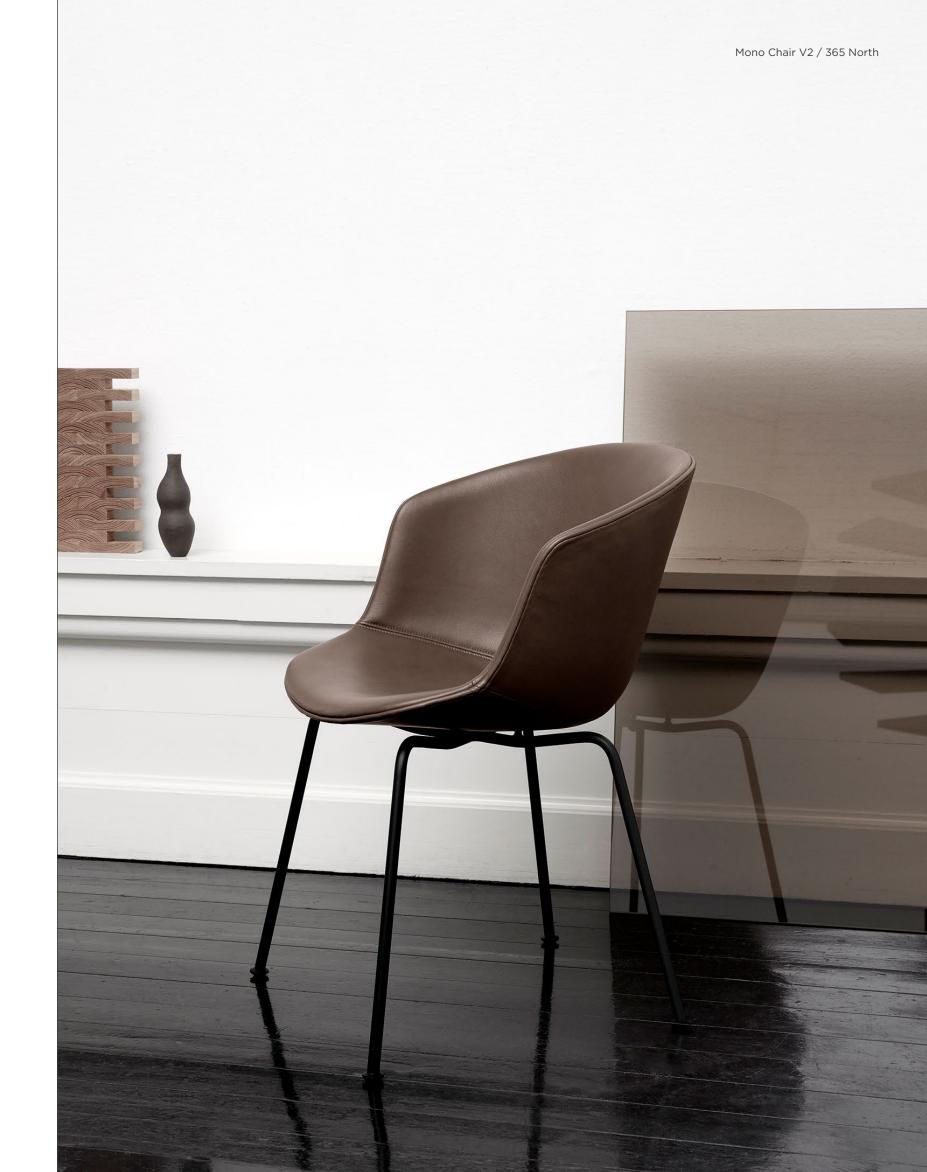

# Mono Designed by 365 North

Featuring gentle curves, the armrests seamlessly complement various table styles, ensuring the design effortlessly suits a wide range of settings, including homes, offices, hospitality venues, and educational institutions.

Available with three different bases, all adding lightness to the spacious design of the shell, there truly is a Mono Chair for any purpose. A slight tilt in the front and back of the shell provides pleasant seating comfort braced by a thinly upholstered corpus, circumventing those hard edges against the back or thighs.