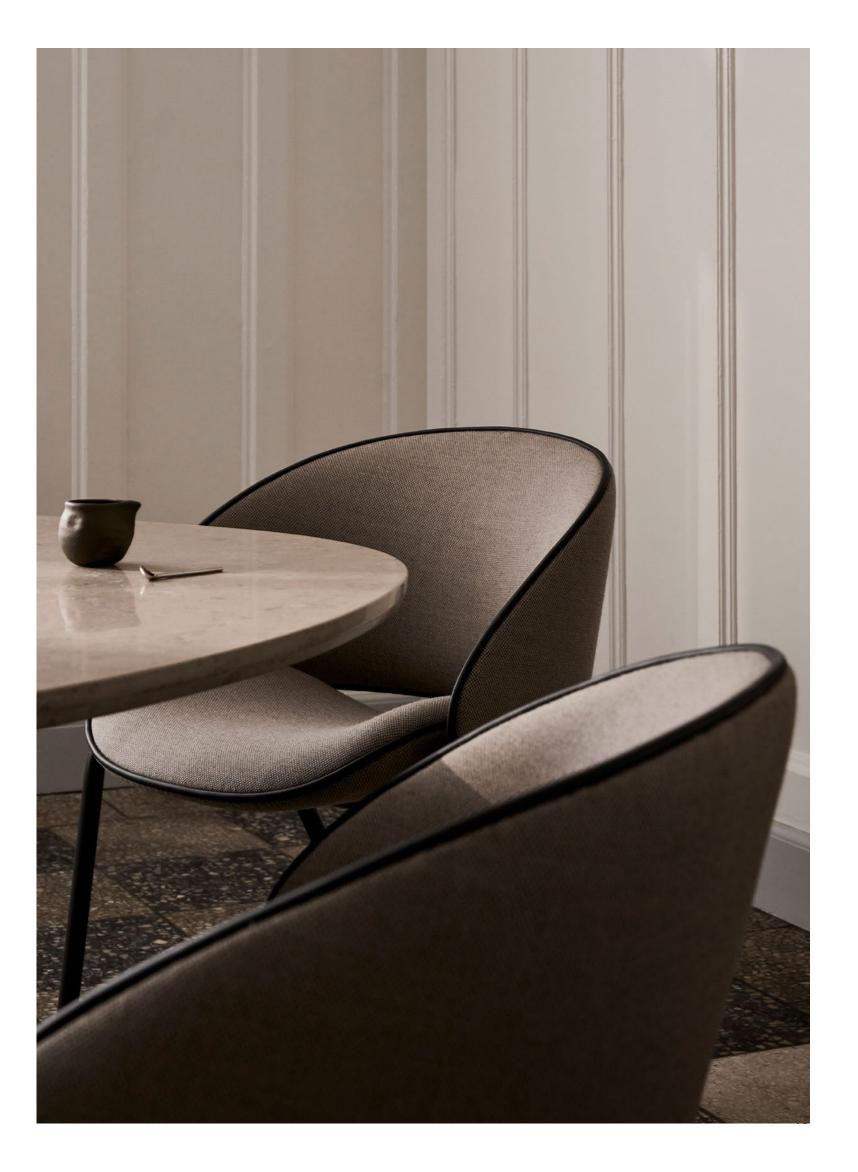

# Sinum

Designed by Hoffmann Kahleyss Design

Imagined by Hoffmann Kahleyss Design, the Sinum Chair is defined by an airy aesthetic and a generously upholstered shell, held in a gentle grip by a frame in black powder-coated steel. Deriving from the Latin word for 'pocket', the Sinum Chair aptly takes up little space in a room - be it the conference room, the hotel room, or the dining room. The seat is characterised by a curved pocket of padding, enclosed by either low or high armrests sloping upwards to the slightly tilted backrest that equally supports an upright and more laid-back seating position.