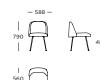

# Compact chair -480 - seat depth -440 - -530 - -530 - -530 - -530 - -530 - -530 - -530 - -530 - -530 - -530 - -530 - -530 - -530 - -530 - -530 - -530 - -530 - -530 - -530 - -530 - -530 - -530 - -530 - -530 - -530 - -530 - -530 - -530 - -530 - -530 - -530 - -530 - -530 - -530 - -530 - -530 - -530 - -530 - -530 - -530 - -530 - -530 - -530 - -530 - -530 - -530 - -530 - -530 - -530 - -530 - -530 - -530 - -530 - -530 - -530 - -530 - -530 - -530 - -530 - -530 - -530 - -530 - -530 - -530 - -530 - -530 - -530 - -530 - -530 - -530 - -530 - -530 - -530 - -530 - -530 - -530 - -530 - -530 - -530 - -530 - -530 - -530 - -530 - -530 - -530 - -530 - -530 - -530 - -530 - -530 - -530 - -530 - -530 - -530 - -530 - -530 - -530 - -530 - -530 - -530 - -530 - -530 - -530 - -530 - -530 - -530 - -530 - -530 - -530 - -530 - -530 - -530 - -530 - -530 - -530 - -530 - -530 - -530 - -530 - -530 - -530 - -530 - -530 - -530 - -530 - -530 - -530 - -530 - -530 - -530 - -530 - -530 - -530 - -530 - -530 - -530 - -530 - -530 - -530 - -530 - -530 - -530 - -530 - -530 - -530 - -530 - -530 - -530 - -530 - -530 - -530 - -530 - -530 - -530 - -530 - -530 - -530 - -530 - -530 - -530 - -530 - -530 - -530 - -530 - -530 - -530 - -530 - -530 - -530 - -530 - -530 - -530 - -530 - -530 - -530 - -530 - -530 - -530 - -530 - -530 - -530 - -530 - -530 - -530 - -530 - -530 - -530 - -530 - -530 - -530 - -530 - -530 - -530 - -530 - -530 - -530 - -530 - -530 - -530 - -530 - -530 - -530 - -530 - -530 - -530 - -530 - -530 - -530 - -530 - -530 - -530 - -530 - -530 - -530 - -530 - -530 - -530 - -530 - -530 - -530 - -530 - -530 - -530 - -530 - -530 - -530 - -530 - -530 - -530 - -530 - -530 - -530 - -530 - -530 - -530 - -530 - -530 - -530 - -530 - -530 - -530 - -530 - -530 - -530 - -530 - -530 - -530 - -530 - -530 - -530 - -530 - -530 - -530 - -530 - -530 - -530 - -530 - -530 - -530 - -530 - -530 - -530 - -530 - -530 - -530 - -530 - -530 - -530 - -530 - -530 - -530 - -530 - -530 - -530 - -530 - -530 - -530 - -530 - -530 - -530 - -530 - -530 - -530 - -530 - -530 - -530 - -530