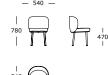

## SHELL

PP-plast / Fibreglass

Black White

Cool grey



#### OUTDOOR

Mono V1 is suitable for outdoor

#### MAINTENANCE

Clean with a soft damp cloth. To ensure the longevity of your product, please follow our care and maintenance guides. All guides can be downloaded at wendelbo.com/care

#### Mono V1



#### Mono V2



#### Mono V3



#### Seat pad



## Ovata /

#### LEGS

Oak veneer and solid oak Black or dark brown stained



#### COVER

Fixed

#### SEAT

High-resilient, variable density, polyurethane foam with dacron padding

#### BACK

High-resilient, variable density, polyurethane foam with dacron padding

#### MAINTENANCE

To ensure the longevity of your product, please follow our care and maintenance guides. All guides can be downloaded at wendelbo.com/care

#### Dining chair



#### Bar stool



#### Counter stool



### Panorama Dine /

#### LEGS

Black stained solid oak

#### STRUCTURE INTERIOR

Frame made of solid wood and MDF with webbing spring system

#### STRUCTURE PADDING

High-resilient, variable density, polyurethane foam with dacron padding

#### SEAT

High-resilient, variable density, polyurethane foam with dacron padding

#### BACK

High-resilient, variable density, polyurethane foam with dacron padding

#### COVER

Fixed

#### MAINTENANCE

To ensure the longevity of your product, please follow our care and maintenance guides. All guides can be downloaded at wendelbo.com/care

# Compact chair -480 - seat depth -440 - -530 - -530 - -530 - -530 - -530 - -530 - -530 - -530 - -530 - -530 - -530 - -530 - -530 - -530 - -530 - -530 - -530 - -530 - -530 -