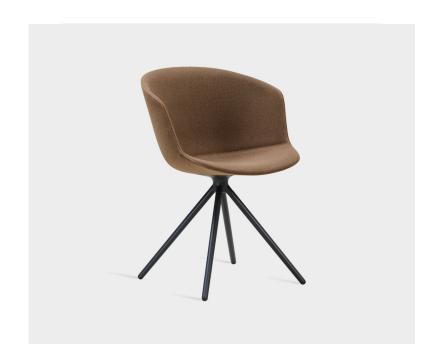

# Mono Designed by 365 North

Featuring gentle curves, the armrests seamlessly complement various table styles, ensuring the design effortlessly suits a wide range of settings, including homes, offices, hospitality venues, and educational institutions.

Available with three different bases, all adding lightness to the spacious design of the shell, there truly is a Mono Chair for any purpose. A slight tilt in the front and back of the shell provides pleasant seating comfort braced by a thinly upholstered corpus, circumventing those hard edges against the back or thighs.

#### LEGS

**V1**: Powder-coated steel

**V2**: Black powder-coated steel

**V3**: Black stained oak