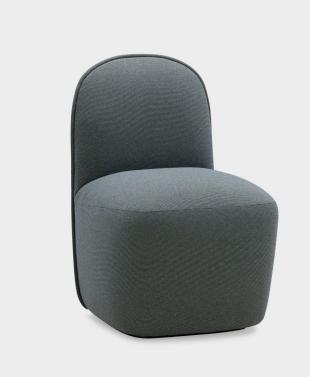

# Panorama Dine

Designed by Jonas Wagell

#### Panorama in petite proportions

Guided by the distinctive design language, Jonas Wagell has reiterated the Panorama concept into a comprehensive Dine collection, featuring a modular sofa, compact chair, and pouf. This curated collection facilitates the creation of creative seating sequences, showcasing adaptability across various commercial environments.