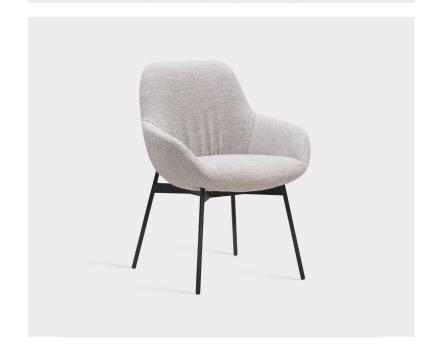

# Sinum

Designed by Hoffmann Kahleyss Design

Imagined by Hoffmann Kahleyss Design, the Sinum Chair is defined by an airy aesthetic and a generously upholstered shell, held in a gentle grip by a frame in black powder-coated steel. Deriving from the Latin word for 'pocket', the Sinum Chair aptly takes up little space in a room - be it the conference room, the hotel room, or the dining room. The seat is characterised by a curved pocket of padding, enclosed by either low or high armrests sloping upwards to the slightly tilted backrest that equally supports an upright and more laid-back seating position.