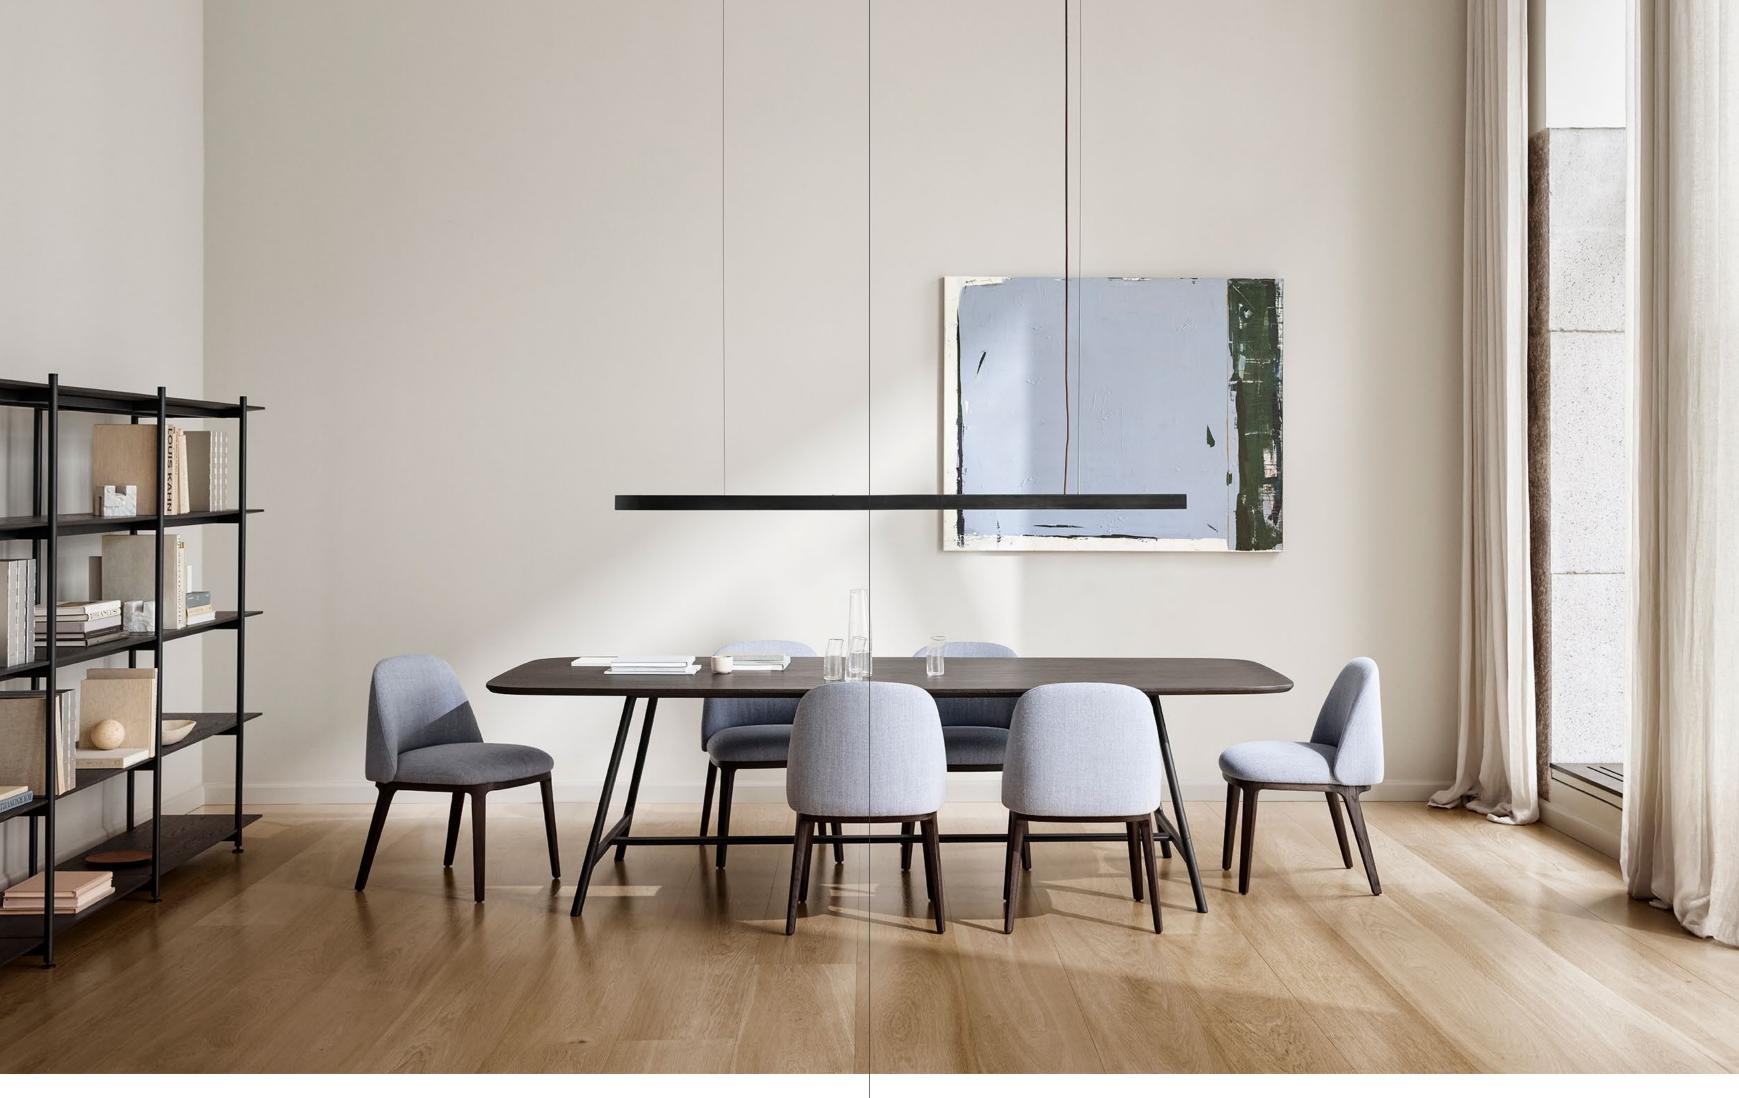

Coin Dining Table / 365 North Sinum Dining Chair / Hoffmann Kahleyss Design

# Sinum

Designed by Hoffmann Kahleyss Design

Imagined by Hoffmann Kahleyss Design, the Sinum Chair is defined by an airy aesthetic and a generously upholstered shell, held in a gentle grip by a frame in black powder-coated steel. Deriving from the Latin word for 'pocket', the Sinum Chair aptly takes up little space in a room - be it the conference room, the hotel room, or the dining room. The seat is characterised by a curved pocket of padding, enclosed by either low or high armrests sloping upwards to the slightly tilted backrest that equally supports an upright and more laid-back seating position.