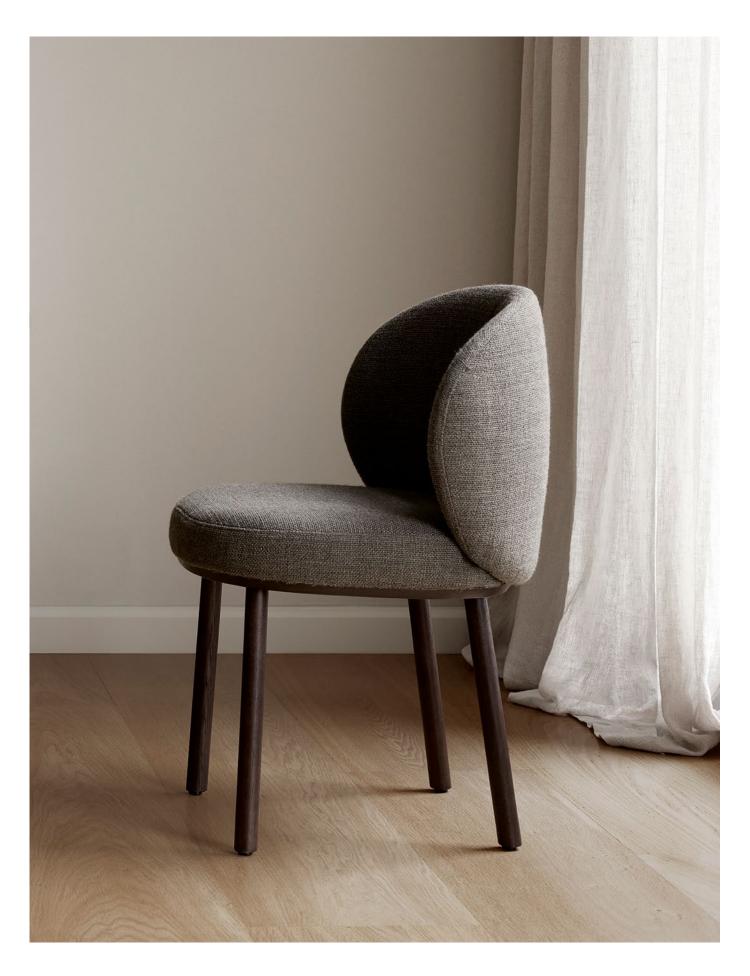

# Ovata

Designed by Note Design Studio

For Note Design Studio, the overarching goal with the Ovata series was to create something that looked, felt, and spoke through the language of comfort and the result is accordingly a seating collection that promises comfortable seating for hours and hours on end.

Defined by the pleated, oval-shaped backrest that gently embraces the rounded seat cushion, the design of the Ovata Dining Chair is inspired by the strong yet softly curved leaves of the succulent from which the design takes its name.