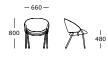

# Compact chair -480 - seat depth -440 - -530 - -530 - -530 - -530 - -530 - -530 - -530 - -530 - -530 - -530 - -530 - -530 - -530 - -530 - -530 - -530 - -530 - -530 - -530 - -530 - -530 - -530 - -530 - -530 - -530 - -530 - -530 - -530 - -530 - -530 - -530 - -530 - -530 - -530 - -530 - -530 - -530 - -530 - -530 - -530 - -530 - -530 - -530 - -530 - -530 - -530 - -530 - -530 - -530 - -530 - -530 - -530 - -530 - -530 - -530 - -530 - -530 - -530 - -530 - -530 - -530 - -530 - -530 - -530 - -530 - -530 - -530 - -530 - -530 - -530 - -530 - -530 - -530 - -530 - -530 - -530 - -530 - -530 - -530 - -530 - -530 - -530 - -530 - -530 - -530 - -530 - -530 - -530 - -530 - -530 - -530 - -530 - -530 - -530 - -530 - -530 - -530 - -530 - -530 - -530 - -530 - -530 - -530 - -530 - -530 - -530 - -530 - -530 - -530 - -530 - -530 - -530 - -530 - -530 - -530 - -530 - -530 - -530 - -530 - -530 - -530 - -530 - -530 - -530 - -530 - -530 - -530 - -530 - -530 - -530 - -530 - -530 - -530 - -530 - -530 - -530 - -530 - -530 - -530 - -530 - -530 - -530 - -530 - -530 - -530 - -530 - -530 - -530 - -530 - -530 - -530 - -530 - -530 - -530 - -530 - -530 - -530 - -530 - -530 - -530 - -530 - -530 - -530 - -530 - -530 - -530 - -530 - -530 - -530 - -530 - -530 - -530 - -530 - -530 - -530 - -530 - -530 - -530 - -530 - -530 - -530 - -530 - -530 - -530 - -530 - -530 - -530 - -530 - -530 - -530 - -530 - -530 - -530 - -530 - -530 - -530 - -530 - -530 - -530 - -530 - -530 - -530 - -530 - -530 - -530 - -530 - -530 - -530 - -530 - -530 - -530 - -530 - -530 - -530 - -530 - -530 - -530 - -530 - -530 - -530 - -530 - -530 - -530 - -530 - -530 - -530 - -530 - -530 - -530 - -530 - -530 - -530 - -530 - -530 - -530 - -530 - -530 - -530 - -530 - -530 - -530 - -530 - -530 - -530 - -530 - -530 - -530 - -530 - -530 - -530 - -530 - -530 - -530 - -530 - -530 - -530 - -530 - -530 - -530 - -530 - -530 - -530 - -530 - -530 - -530 - -530 - -530 - -530 - -530 - -530 - -530 - -530 - -530 - -530 - -530 - -530 - -530 - -530 - -530 - -530 - -530 - -530 - -530 - -530 - -530 - -530 - -530