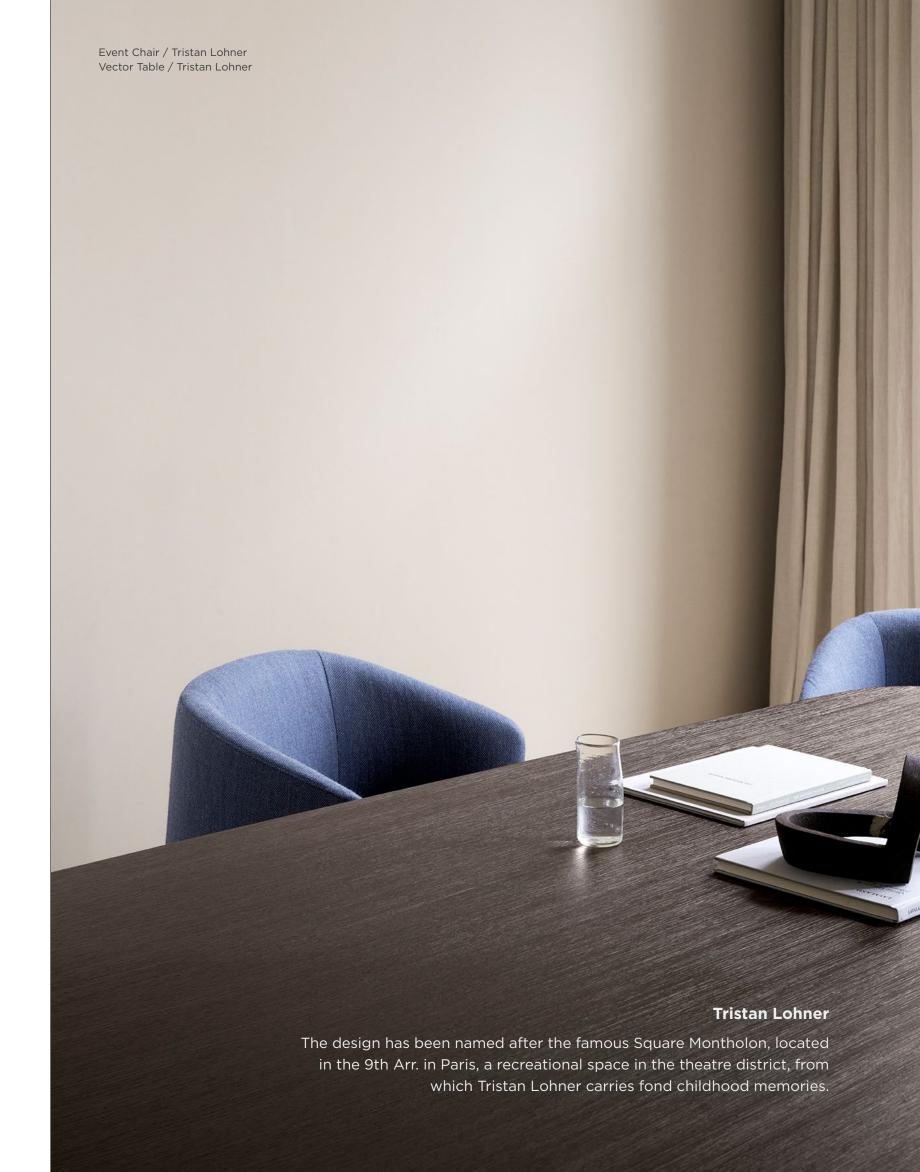

# **Event**

Designed by Tristan Lohner

At first glance, the Event Chair by Tristan Lohner appears visually simple in its design. Still, after closer inspection and especially when in use, the design's understated yet well-considered detailing reveals. Sculpted with the human body in mind, the shell draws you in, supporting and encapsulating you while seated. Almost resembling a pebble beautifully worn by the action of water, the smooth and tightly upholstered seat cushion ensures unequalled comfort.

#### Working wonders for any event

The chair is offered with legs in black powder-coated steel as well as brown and black stained oak. The outer sides of the oak legs are rounded, whilst the inner part is plane and meets the wooden seat frame in an elegant curve. With an almost invisible transition between the upholstered seat and the legs, the steel version adds a more graphic character to the design, further accentuated by its slim and tapered profile.