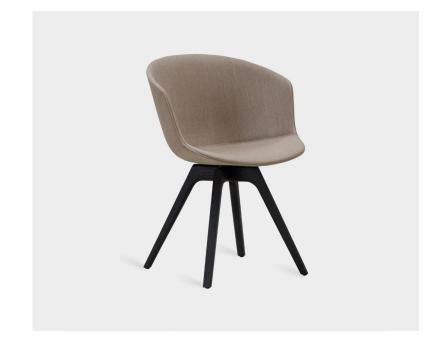

# Mono Designed by 365 North

Featuring gentle curves, the armrests seamlessly complement various table styles, ensuring the design effortlessly suits a wide range of settings, including homes, offices, hospitality venues, and educational institutions.

Available with three different bases, all adding lightness to the spacious design of the shell, there truly is a Mono Chair for any purpose. A slight tilt in the front and back of the shell provides pleasant seating comfort braced by a thinly upholstered corpus, circumventing those hard edges against the back or thighs.

#### Mono V3