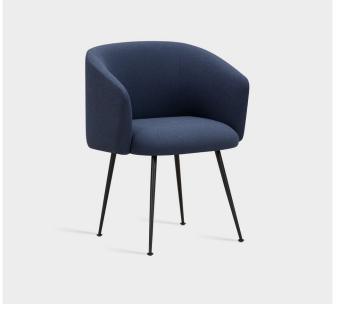

# **Event**

Designed by Tristan Lohner

At first glance, the Event Chair by Tristan Lohner appears visually simple in its design. Still, after closer inspection and especially when in use, the design's understated yet well-considered detailing reveals. Sculpted with the human body in mind, the shell draws you in, supporting and encapsulating you while seated. Almost resembling a pebble beautifully worn by the action of water, the smooth and tightly upholstered seat cushion ensures unequalled comfort.

#### Working wonders for any event

The chair is offered with legs in black powder-coated steel as well as brown and black stained oak. The outer sides of the oak legs are rounded, whilst the inner part is plane and meets the wooden seat frame in an elegant curve. With an almost invisible transition between the upholstered seat and the legs, the steel version adds a more graphic character to the design, further accentuated by its slim and tapered profile.