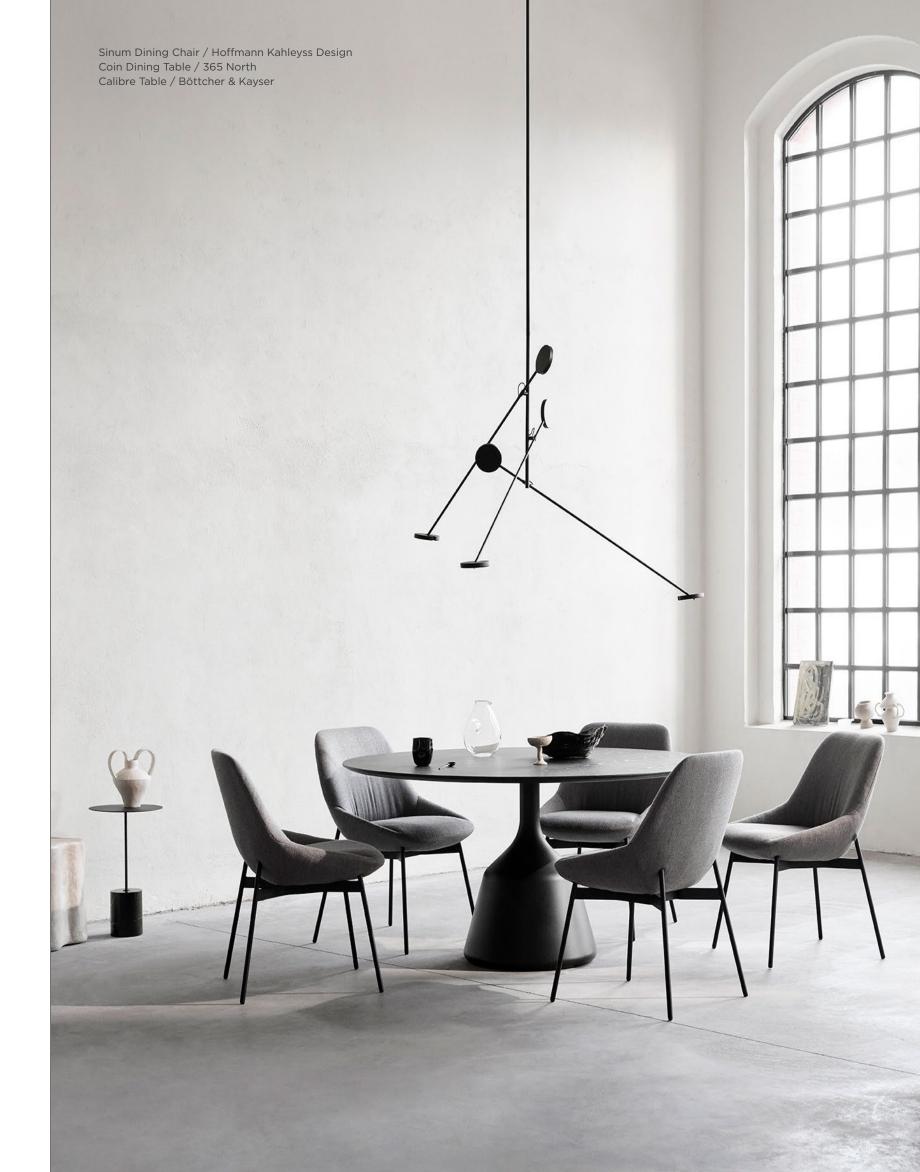

Coin Dining Table / 365 North Sinum Dining Chair / Hoffmann Kahleyss Design

# Sinum

Designed by Hoffmann Kahleyss Design

Imagined by Hoffmann Kahleyss Design, the Sinum Chair is defined by an airy aesthetic and a generously upholstered shell, held in a gentle grip by a frame in black powder-coated steel. Deriving from the Latin word for 'pocket', the Sinum Chair aptly takes up little space in a room - be it the conference room, the hotel room, or the dining room. The seat is characterised by a curved pocket of padding, enclosed by either low or high armrests sloping upwards to the slightly tilted backrest that equally supports an upright and more laid-back seating position.