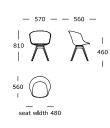

# Versu

Designed by 365 North

Shaped armrests and a soft, sculpted shell characterise the Versu Chair. The chair is available with two distinctive bases in black powder-coated steel: a tubular sled base and a tube frame with subtly united rounded legs. Prompting a gentle and harmonic idiom, both frames add lightness to the generously upholstered shell, further enriched with a stitched detail at the back.

#### Chair V1

#### Chair V2

WENDELBO