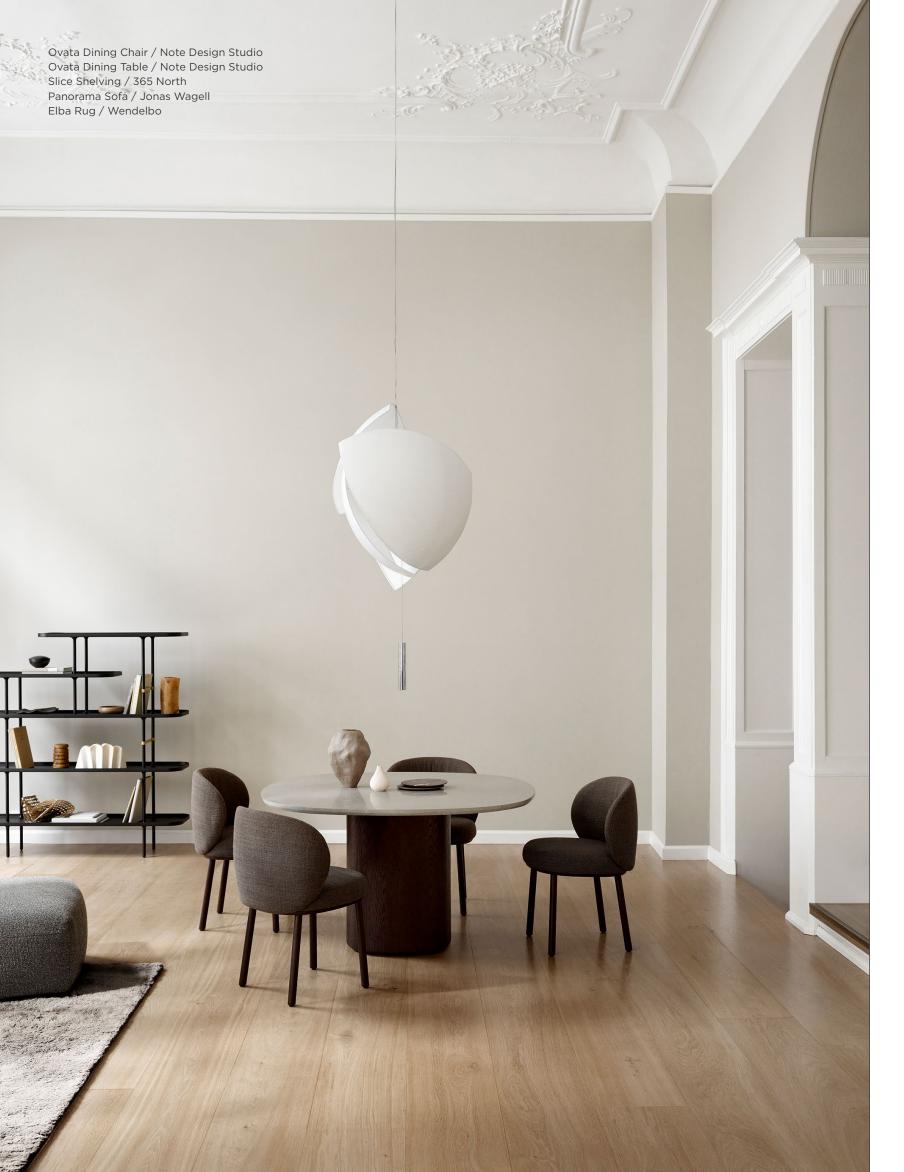

# Ovata

Designed by Note Design Studio

For Note Design Studio, the overarching goal with the Ovata series was to create something that looked, felt, and spoke through the language of comfort and the result is accordingly a seating collection that promises comfortable seating for hours and hours on end.

Defined by the pleated, oval-shaped backrest that gently embraces the rounded seat cushion, the design of the Ovata Dining Chair is inspired by the strong yet softly curved leaves of the succulent from which the design takes its name.

Ovata Dining Chair / Note Design Studio
Ovata Dining Table / Note Design Studio
Root Table / 365 North