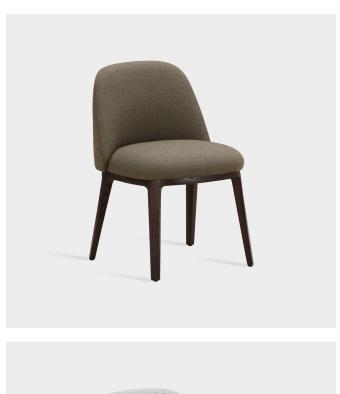

# Mono Designed by 365 North

Featuring gentle curves, the armrests seamlessly complement various table styles, ensuring the design effortlessly suits a wide range of settings, including homes, offices, hospitality venues, and educational institutions.

Available with three different bases, all adding lightness to the spacious design of the shell, there truly is a Mono Chair for any purpose. A slight tilt in the front and back of the shell provides pleasant seating comfort braced by a thinly upholstered corpus, circumventing those hard edges against the back or thighs.