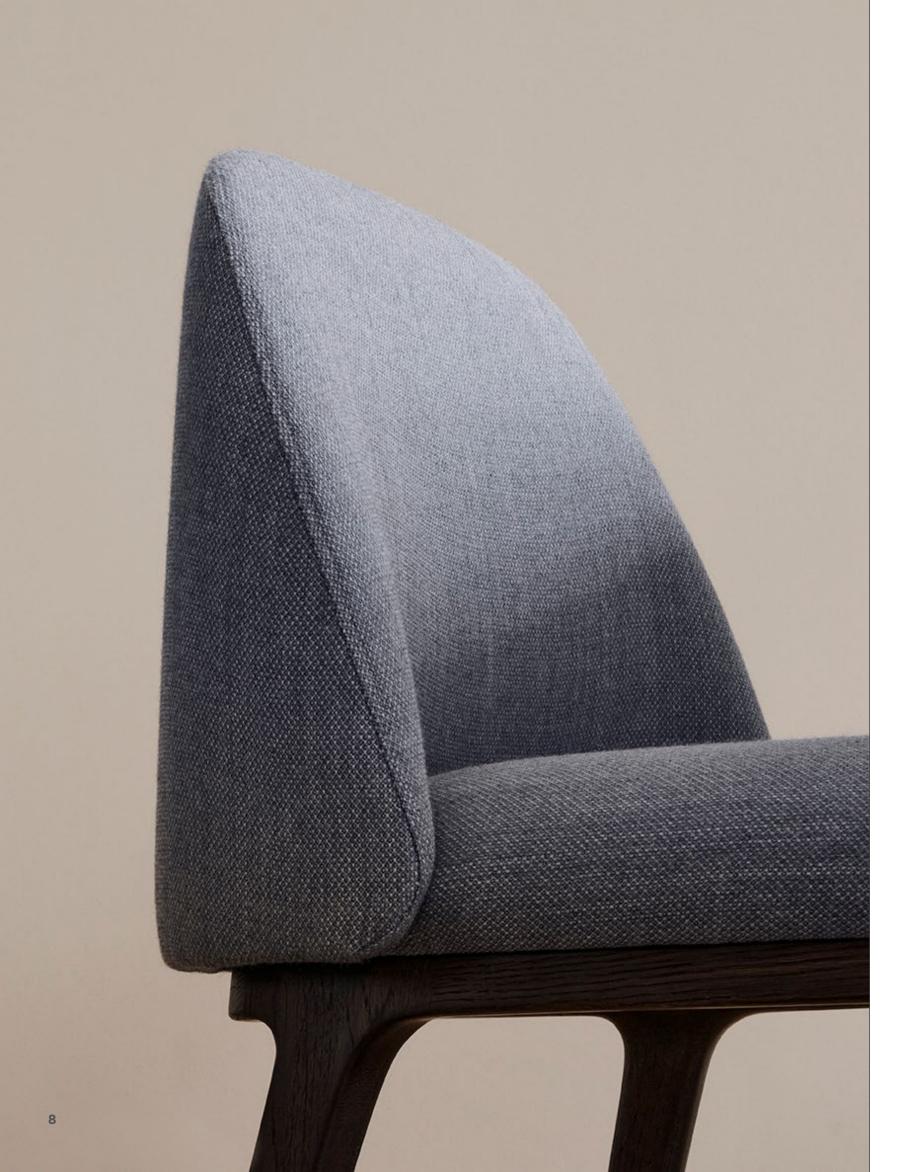

# Mono Designed by 365 North

Featuring gentle curves, the armrests seamlessly complement various table styles, ensuring the design effortlessly suits a wide range of settings, including homes, offices, hospitality venues, and educational institutions.

Available with three different bases, all adding lightness to the spacious design of the shell, there truly is a Mono Chair for any purpose. A slight tilt in the front and back of the shell provides pleasant seating comfort braced by a thinly upholstered corpus, circumventing those hard edges against the back or thighs.