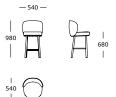

hite

Cool grey



#### OUTDOOR

Mono V1 is suitable for outdoor

#### MAINTENANCE

Clean with a soft damp cloth. To ensure the longevity of your product, please follow our care and maintenance guides. All guides can be downloaded at wendelbo.com/care

#### Mono V1



#### Mono V2



#### Mono V3



#### Seat pad



## Ovata /

#### LEGS

Oak veneer and solid oak Black or dark brown stained



#### COVER

Fixed

#### SEAT

High-resilient, variable density, polyurethane foam with dacron padding

#### BACK

High-resilient, variable density, polyurethane foam with dacron padding

#### MAINTENANCE

To ensure the longevity of your product, please follow our care and maintenance guides. All guides can be downloaded at wendelbo.com/care

#### Dining chair



#### Bar stool



#### Counter stool



### Panorama Dine /

#### LEGS

Black stained solid oak

#### STRUCTURE INTERIOR

Frame made of solid wood and MDF with webbing spring system

#### STRUCTURE PADDING

High-resilient, variable density, polyurethane foam with dacron padding

#### SEAT

High-resilient, variable density, polyurethane foam with dacron padding

#### BACK

High-resilient, variable density, polyurethane foam with dacron padding

#### COVER

Fixed

#### MAINTENANCE

To ensure the longevity of your product, please follow our care and maintenance guides. All guides can be downloaded at wendelbo.com/care

# Compact chair -480 - seat depth -440 - -530 - -530 - -530 - -530 - -530 - -530 - -530 - -530 - -530 - -530 - -530 - -530 - -530 - -530 - -530 - -530 - -530 - -530 - -530 - -530 - -530 - -530 - -530 - -530 - -530