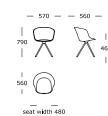

# Sinum

Designed by Hoffmann Kahleyss Design

Imagined by Hoffmann Kahleyss Design, the Sinum Chair is defined by an airy aesthetic and a generously upholstered shell, held in a gentle grip by a frame in black powder-coated steel. Deriving from the Latin word for 'pocket', the Sinum Chair aptly takes up little space in a room - be it the conference room, the hotel room, or the dining room. The seat is characterised by a curved pocket of padding, enclosed by either low or high armrests sloping upwards to the slightly tilted backrest that equally supports an upright and more laid-back seating position.

#### Dining chair

#### Dining chair with armrest