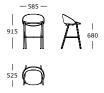

downloaded at wendelbo.com/care

#### Chair V1





#### Chair V1 with armrest





#### Chair V2



#### Chair V2 with armrest



## Folium /

#### LEGS

Black powder-coated steel
Dark brown powder-coated steel



#### STRUCTURE INTERIOR

Frame made of plywood

#### STRUCTURE PADDING

High-resilient, polyurethane foam

#### COVER

Fixed

#### Dining chair





#### Bar stool



#### SEAT

High-resilient, variable density, polyurethane foam

#### BACK

High-resilient, variable density, polyurethane foam with dacron padding

#### LEATHER PIPING

Parma leather Black or Mocca



#### MAINTENANCE To ensure the lor

To ensure the longevity of your product, please follow our care and maintenance guides. All guides can be downloaded at wendelbo.com/care

#### Lounge chair



#### Counter stool



## Mono /

#### LEGS

**V1**: Powder-coated steel



**V2**: Black powder-coated steel



**V3**: Black stained oak



#### SHELL

PP-plast / Fibreglass

Black White

Cool grey



#### OUTDOOR

Mono V1 is suitable for outdoor

#### MAINTENANCE

Clean with a soft damp cloth. To ensure the longevity of your product, please follow our care and maintenance guides. All guides can be downloaded at wendelbo.com/care

#### Mono V1



#### Mono V2



#### Mono V3



#### Seat pad



## Ovata /

#### LEGS

Oak veneer and solid oak Black or dark brown stained



#### COVER

Fixed

#### SEAT

High-resilient, variable density, polyurethane foam with dacron padding

#### BACK

High-resilient, variable density, polyurethane foam with dacron padding

#### MAINTENANCE

To ensure the longevity of your pro