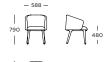

# Compact chair -480 - seat depth -440 - -530 - -530 - -530 - -530 - -530 - -530 - -530 - -530 - -530 - -530 - -530 - -530 - -530 - -530 - -530 - -530 - -530 - -530 - -530 - -530 - -530 - -530 - -530 - -530 - -530 - -530 - -530 - -530 - -530 - -530 - -530 - -530 - -530 - -530 - -530 - -530 - -530 - -530 - -530 - -530 - -530 - -530 - -530 - -530 - -530 - -530 - -530 - -530 - -530 - -530 - -530 - -530 - -530 - -530 - -530 - -530 - -530 - -530 - -530 - -530 - -530 - -530 - -530 - -530 - -530 - -530 - -530 - -530 - -530 - -530 - -530 - -530 - -530 - -530 - -530 - -530 - -530 - -530 - -530 - -530 - -530 - -530 - -530 - -530 - -530 - -530 - -530 - -530 - -530 - -530 - -530 - -530 - -530 - -530 - -530 - -530 - -530 - -530 - -530 - -530 - -530 - -530 - -530 - -530 - -530 - -530 - -530 - -530 - -530 - -530 - -530 - -530 - -530 - -530 - -530 - -530 - -530 - -530 - -530 - -530 - -530 - -530 - -530 - -530 - -530 - -530 - -530 - -530 - -530 - -530 - -530 - -530 - -530 - -530 - -530 - -530 - -530 - -530 - -530 - -530 - -530 - -530 - -530 - -530 - -530 - -530 - -530 - -530 - -530 - -530 - -530 - -530 - -530 - -530 - -530 - -530 - -530 - -530 - -530 - -530 - -530 - -530 - -530 - -530 - -530 - -530 - -530 - -530 - -530 - -530 - -530 - -530 - -530 - -530 - -530 - -530 - -530 - -530 - -530 - -530 - -530 - -530 - -530 - -530 - -530 - -530 - -530 - -530 - -530 - -530 - -530 - -530 - -530 - -530 - -530 - -530 - -530 - -530 - -530 - -530 - -530 - -530 - -530 - -530 - -530 - -530 - -530 - -530 - -530 - -530 - -530 - -530 - -530 - -530 - -530 - -530 - -530 - -530 - -530 - -530 - -530 - -530 - -530 - -530 - -530 - -530 - -530 - -530 - -530 - -530 - -530 - -530 - -530 - -530 - -530 - -530 - -530 - -530 - -530 - -530 - -530 - -530 - -530 - -530 - -530 - -530 - -530 - -530 - -530 - -530 - -530 - -530 - -530 - -530 - -530 - -530 - -530 - -530 - -530 - -530 - -530 - -530 - -530 - -530 - -530 - -530 - -530 - -530 - -530 - -530 - -530 - -530 - -530 - -530 - -530 - -530 - -530 - -530 - -530 - -530 - -530 - -530 - -530 - -530 - -530 - -530 - -530