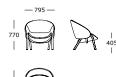

des. All guides can be downloaded at wendelbo.com/care

#### Chair V1





#### Chair V1 with armrest





#### Chair V2



#### Chair V2 with armrest



## Folium /

#### LEGS

Black powder-coated steel
Dark brown powder-coated steel



#### STRUCTURE INTERIOR

Frame made of plywood

#### STRUCTURE PADDING

High-resilient, polyurethane foam

#### COVER

Fixed

#### Dining chair





#### Bar stool



#### SEAT

High-resilient, variable density, polyurethane foam

#### BACK

High-resilient, variable density, polyurethane foam with dacron padding

#### LEATHER PIPING

Parma leather Black or Mocca



#### MAINTENANCE To ensure the lor

To ensure the longevity of your product, please follow our care and maintenance guides. All guides can be downloaded at wendelbo.com/care

#### Lounge chair



#### Counter stool



## Mono /

#### LEGS

**V1**: Powder-coated steel



**V2**: Black powder-coated steel



**V3**: Black stained oak



#### SHELL

PP-plast / Fibreglass

Black White

Cool grey



#### OUTDOOR

Mono V1 is suitable for outdoor

#### MAINTENANCE

Clean with a soft damp cloth. To ensure the longevity of your product, please follow our care and maintenance guides. All guides can be downloaded at wendelbo.com/care

#### Mono V1



#### Mono V2



#### Mono V3



#### Seat pad



## Ovata /

#### LEGS

Oak veneer and solid oak Black or dark brown stained



#### COVER

Fixed

#### SEAT

High-resilient, variable density, polyurethane foam with dacron padding

#### BACK

High-resilient, variable density, polyurethane foam with dacron padding

#### MAINTENANCE

To ensure the