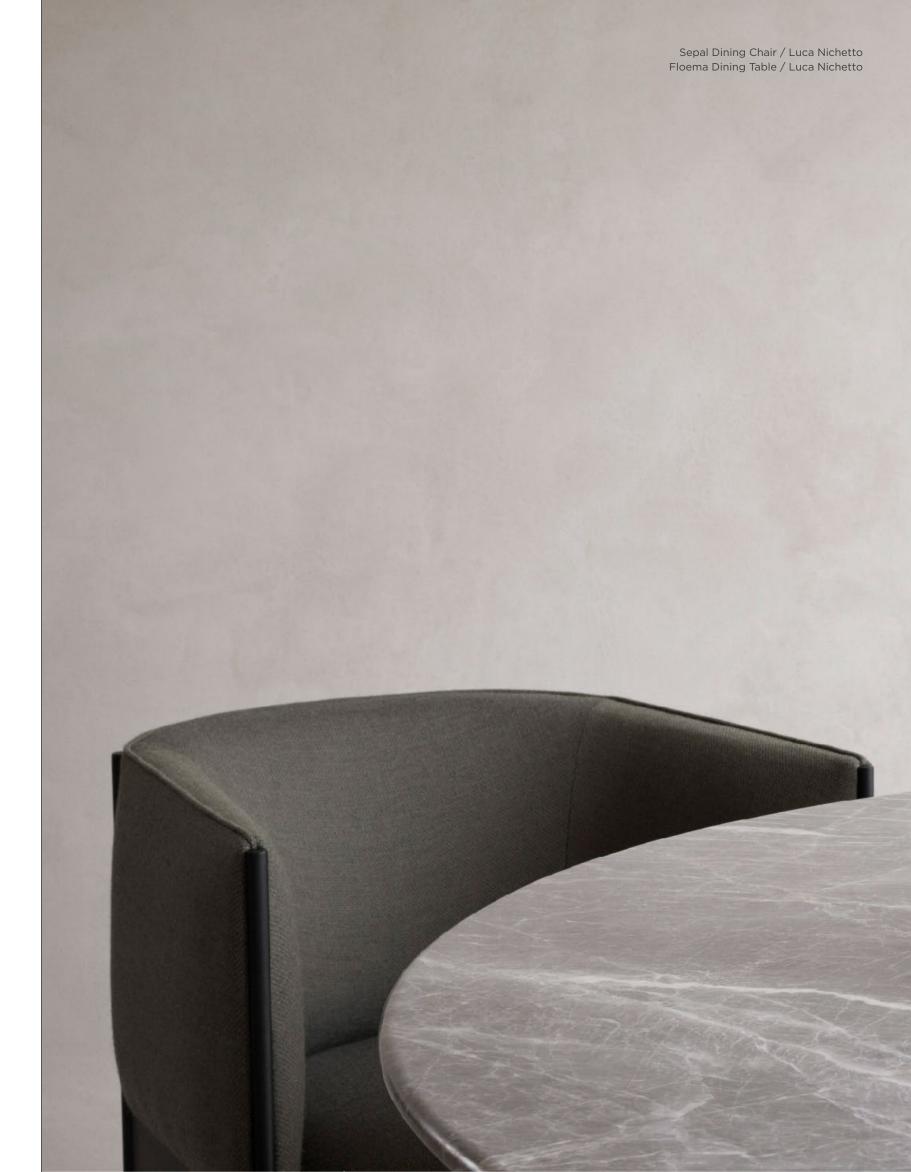

# Sepal

Designed by Luca Nichetto

Though deceptively simple in its design, the Sepal Dining Chair features a wealth of details. From the fine, lightweight frame in black powder-coated steel to the precision-made tailoring of the upholstered interior, the latter ensures unparalleled seating comfort for hours on end.

#### LEGS

Black powder-coated steel

#### STRUCTURE INTERIOR

Frame made of solid wood and MDF with elastic webbing and high-density foam profiles on top

#### STRUCTURE PADDING

High-resilient, variable density, polyurethane foam

#### BACK

High-resilient, variable density, polyurethane foam. Wrap of fibrefill on top

#### SEAT

High-resilient, variable density, polyurethane foam. Wrap of fibrefill on top