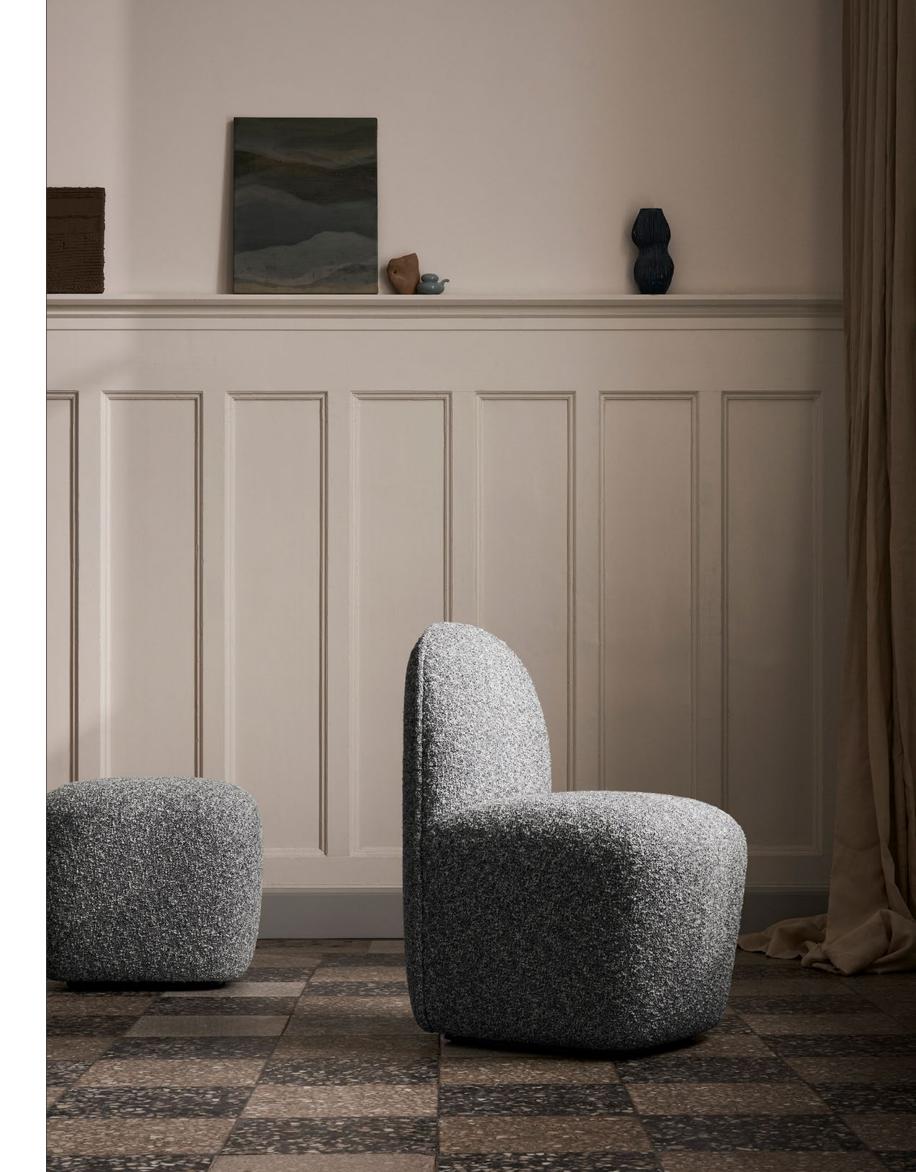

# Panorama Dine

Designed by Jonas Wagell

#### Panorama in petite proportions

Guided by the distinctive design language, Jonas Wagell has reiterated the Panorama concept into a comprehensive Dine collection, featuring a modular sofa, compact chair, and pouf. This curated collection facilitates the creation of creative seating sequences, showcasing adaptability across various commercial environments.