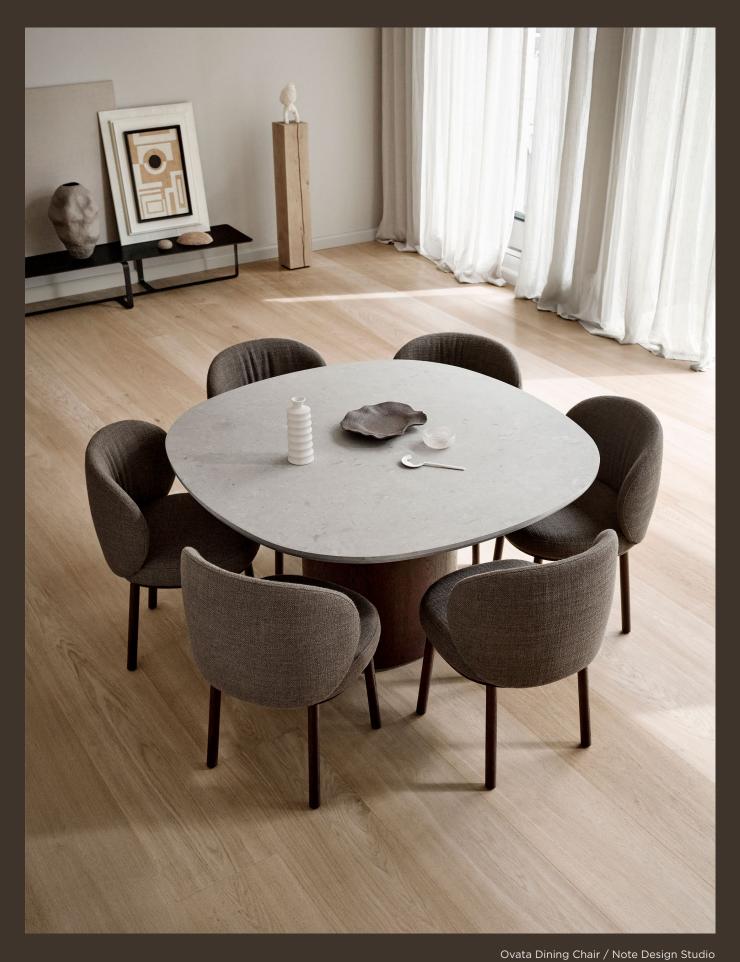

# Ovata

Designed by Note Design Studio

For Note Design Studio, the overarching goal with the Ovata series was to create something that looked, felt, and spoke through the language of comfort and the result is accordingly a seating collection that promises comfortable seating for hours and hours on end.

Defined by the pleated, oval-shaped backrest that gently embraces the rounded seat cushion, the design of the Ovata Dining Chair is inspired by the strong yet softly curved leaves of the succulent from which the design takes its name.

Ovata Dining Chair / Note Design Studio
Ovata Dining Table / Note Design Studio
Root Table / 365 North