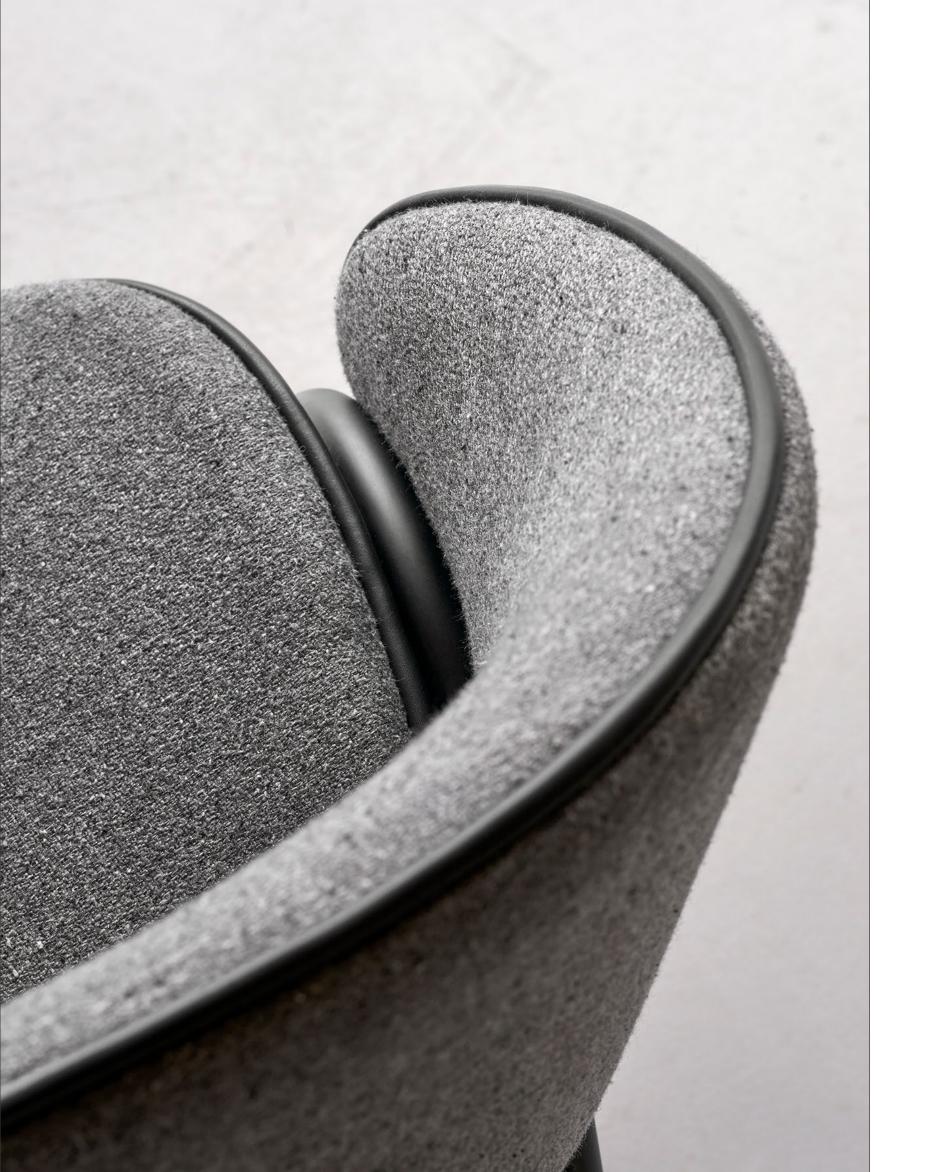

# Sinum

Designed by Hoffmann Kahleyss Design

Imagined by Hoffmann Kahleyss Design, the Sinum Chair is defined by an airy aesthetic and a generously upholstered shell, held in a gentle grip by a frame in black powder-coated steel. Deriving from the Latin word for 'pocket', the Sinum Chair aptly takes up little space in a room - be it the conference room, the hotel room, or the dining room. The seat is characterised by a curved pocket of padding, enclosed by either low or high armrests sloping upwards to the slightly tilted backrest that equally supports an upright and more laid-back seating position.