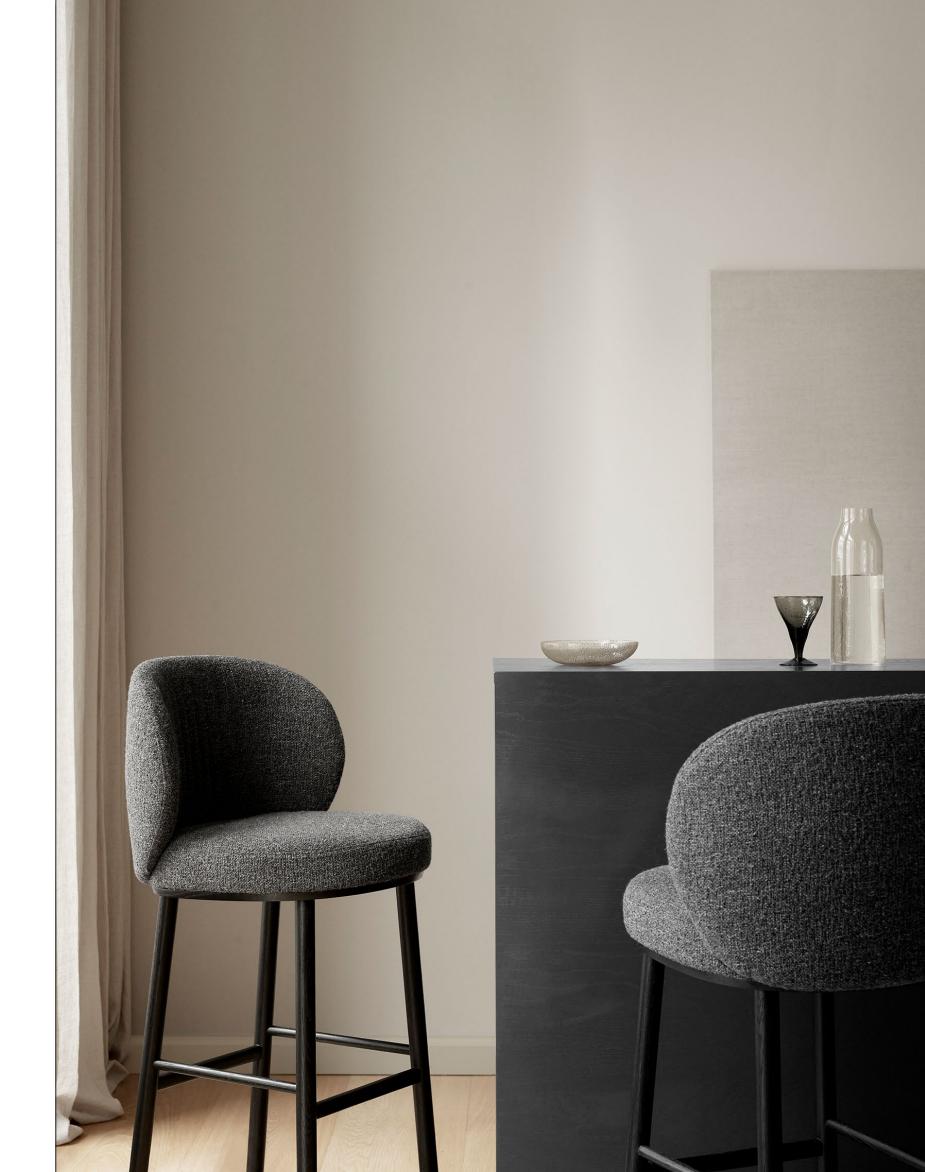

# Sinum

Designed by Hoffmann Kahleyss Design

Imagined by Hoffmann Kahleyss Design, the Sinum Chair is defined by an airy aesthetic and a generously upholstered shell, held in a gentle grip by a frame in black powder-coated steel. Deriving from the Latin word for 'pocket', the Sinum Chair aptly takes up little space in a room - be it the conference room, the hotel room, or the dining room. The seat is characterised by a curved pocket of padding, enclosed by either low or high armrests sloping upwards to the slightly tilted backrest that equally supports an upright and more laid-back seating position.