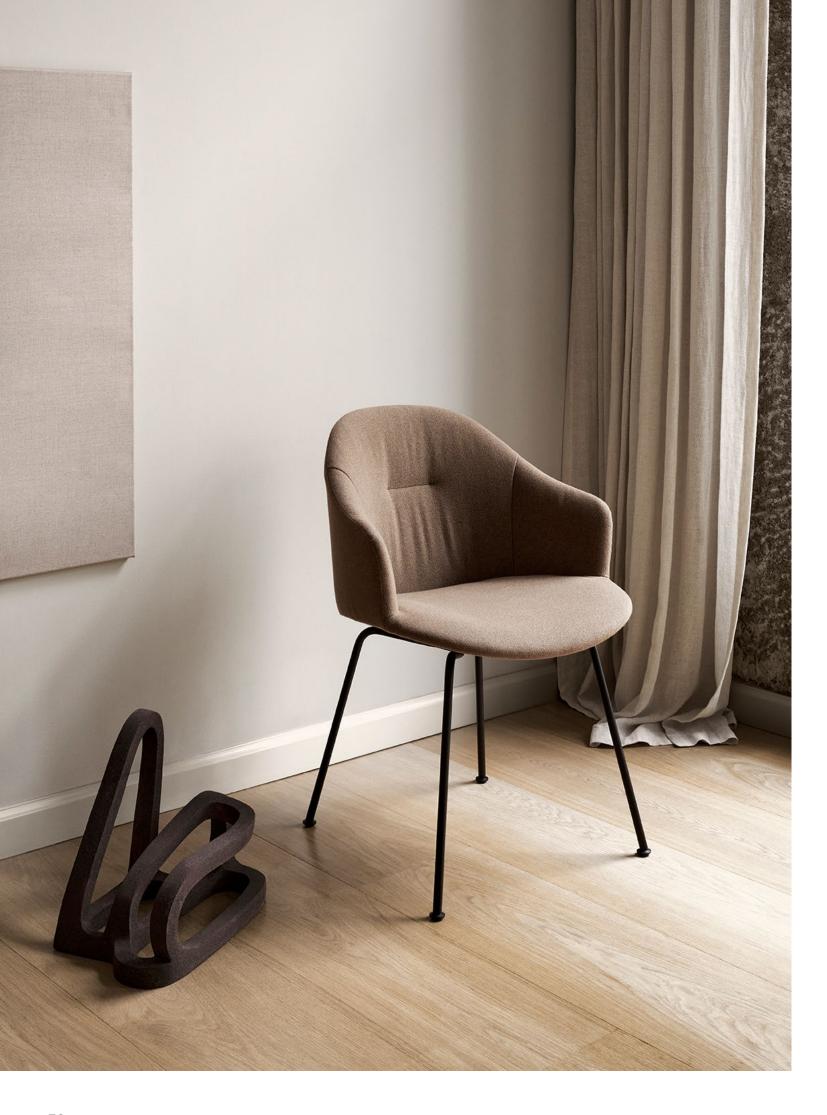

# Sepal

Designed by Luca Nichetto

Though deceptively simple in its design, the Sepal Dining Chair features a wealth of details. From the fine, lightweight frame in black powder-coated steel to the precision-made tailoring of the upholstered interior, the latter ensures unparalleled seating comfort for hours on end.