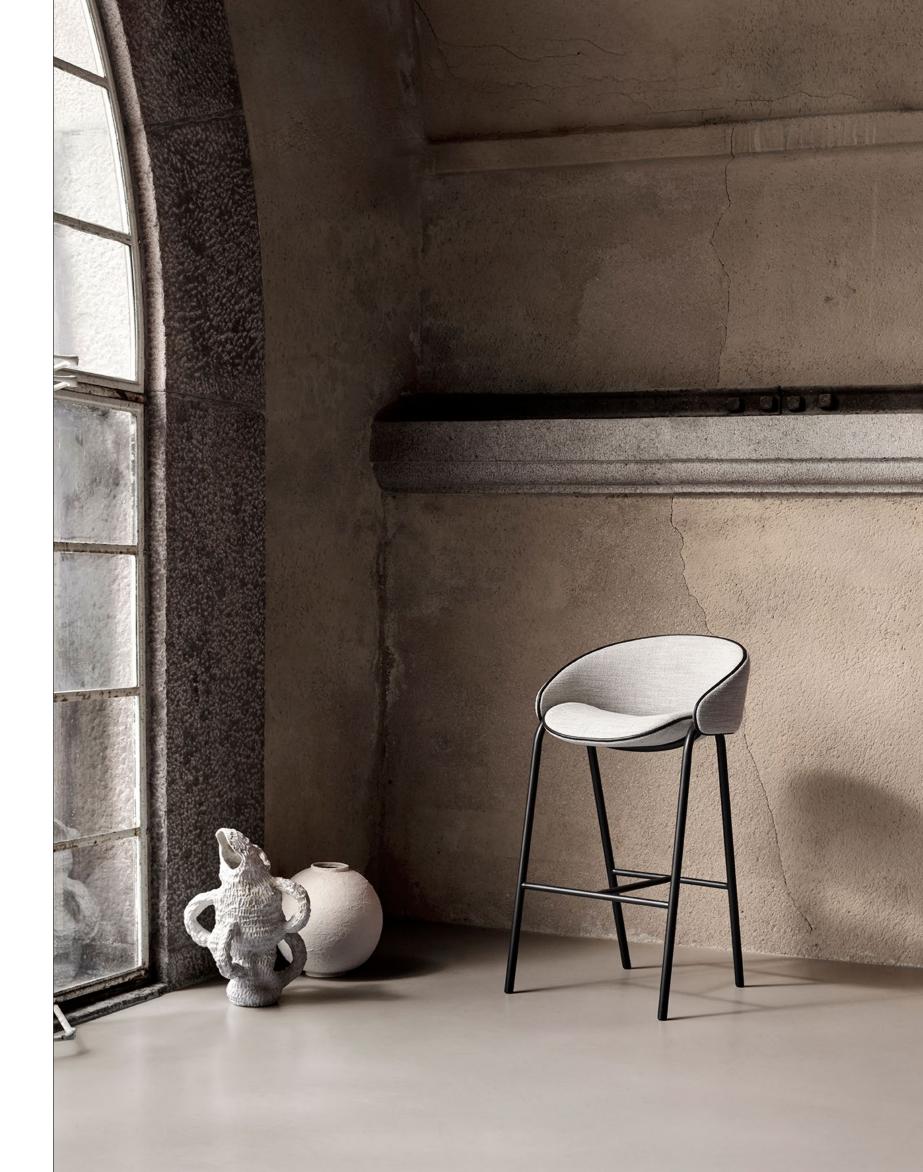

#### **Folium Bar Stool**

With its long, slender legs acting as the base of the design, the Folium Bar Stool adds a light breeze of modern refinement to any interior setting, be it at home, in a restaurant, or in an open-plan workspace.