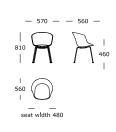

# Versu

Designed by 365 North

Shaped armrests and a soft, sculpted shell characterise the Versu Chair. The chair is available with two distinctive bases in black powder-coated steel: a tubular sled base and a tube frame with subtly united rounded legs. Prompting a gentle and harmonic idiom, both frames add lightness to the generously upholstered shell, further enriched with a stitched detail at the back.

#### Chair V1

#### Chair V2

WENDELBO