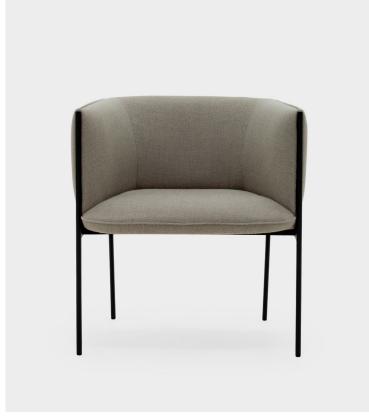

# Sepal

Designed by Luca Nichetto

Though deceptively simple in its design, the Sepal Dining Chair features a wealth of details. From the fine, lightweight frame in black powder-coated steel to the precision-made tailoring of the upholstered interior, the latter ensures unparalleled seating comfort for hours on end.