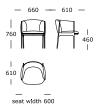

## Mono /

#### LEGS

**V1**: Powder-coated steel

**V2**: Black powder-coated steel

**V3**: Black stained oak

#### SHELL

PP-plast / Fibreglass

Black White

Cool grey

#### OUTDOOR

Mono V1 is suitable for outdoor

#### MAINTENANCE

Clean with a soft damp cloth. To ensure the longevity of your product, please follow our care and maintenance guides. All guides can be downloaded at wendelbo.com/care

#### Mono V1

#### Mono V2

#### Mono V3

#### Seat pad