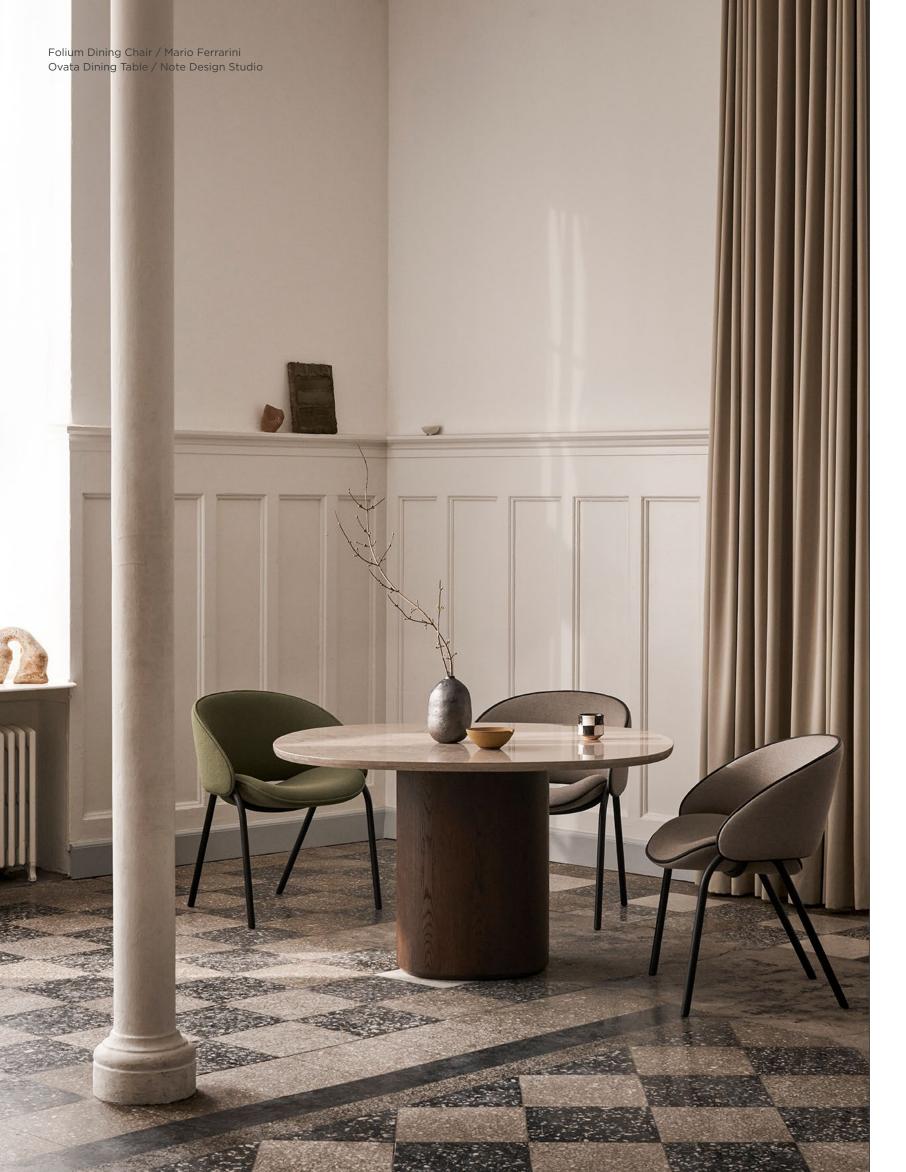

# Folium

Designed by Mario Ferraini

On his initial thoughts for the design, Mario Ferrarini ponders: "I was looking out my window on an autumn day, mesmerized by the sight of leaves tumbling towards the ground from above and, particularly so, the visual effect of two leaves landing close to one another with their shapes almost overlapping. This gave me the idea for the lines of the curved seat and back of Folium."

#### **Folium Dining Chair**

The Folium Dining Chair pulls references from nature's foliage while elevated by the bold steel base, bringing an extensively durable character to its exquisite look. The design infuses its surroundings with quiet yet impressive comfort.

# Ovata

Designed by Note Design Studio

For Note Design Studio, the overarching goal with the Ovata series was to create something that looked, felt, and spoke through the language of comfort and the result is accordingly a seating collection that promises comfortable seating for hours and hours on end.

Defined by the pleated, oval-shaped backrest that gently embraces the rounded seat cushion, the design of the Ovata Dining Chair is inspired by the strong yet softly curved leaves of the succulent from which the design takes its name.

Ovata Dining Chair / Note Design Studio
Ovata Dining Table / Note Design Studio
Root Table / 365 North