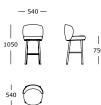

/ Fibreglass

Black White

Cool grey



#### OUTDOOR

Mono V1 is suitable for outdoor

#### MAINTENANCE

Clean with a soft damp cloth. To ensure the longevity of your product, please follow our care and maintenance guides. All guides can be downloaded at wendelbo.com/care

#### Mono V1



#### Mono V2



#### Mono V3



#### Seat pad



## Ovata /

#### LEGS

Oak veneer and solid oak Black or dark brown stained



#### COVER

Fixed

#### SEAT

High-resilient, variable density, polyurethane foam with dacron padding

#### BACK

High-resilient, variable density, polyurethane foam with dacron padding

#### MAINTENANCE

To ensure the longevity of your product, please follow our care and maintenance guides. All guides can be downloaded at wendelbo.com/care

#### Dining chair



#### Bar stool



#### Counter stool



### Panorama Dine /

#### LEGS

Black stained solid oak

#### STRUCTURE INTERIOR

Frame made of solid wood and MDF with webbing spring system

#### STRUCTURE PADDING

High-resilient, variable density, polyurethane foam with dacron padding

#### SEAT

High-resilient, variable density, polyurethane foam with dacron padding

#### BACK

High-resilient, variable density, polyurethane foam with dacron padding

#### COVER

Fixed

#### MAINTENANCE

To ensure the longevity of your product, please follow our care and maintenance guides. All guides can be downloaded at wendelbo.com/care

# Compact chair -480 - seat depth -440 - -530 - -530 - -530 - -530 - -530 - -530 - -530 - -530 - -530 - -530 - -530 - -530 - -530 - -530 - -530 - -530 - -530 - -530 - -530 - -530 - -530 - -530