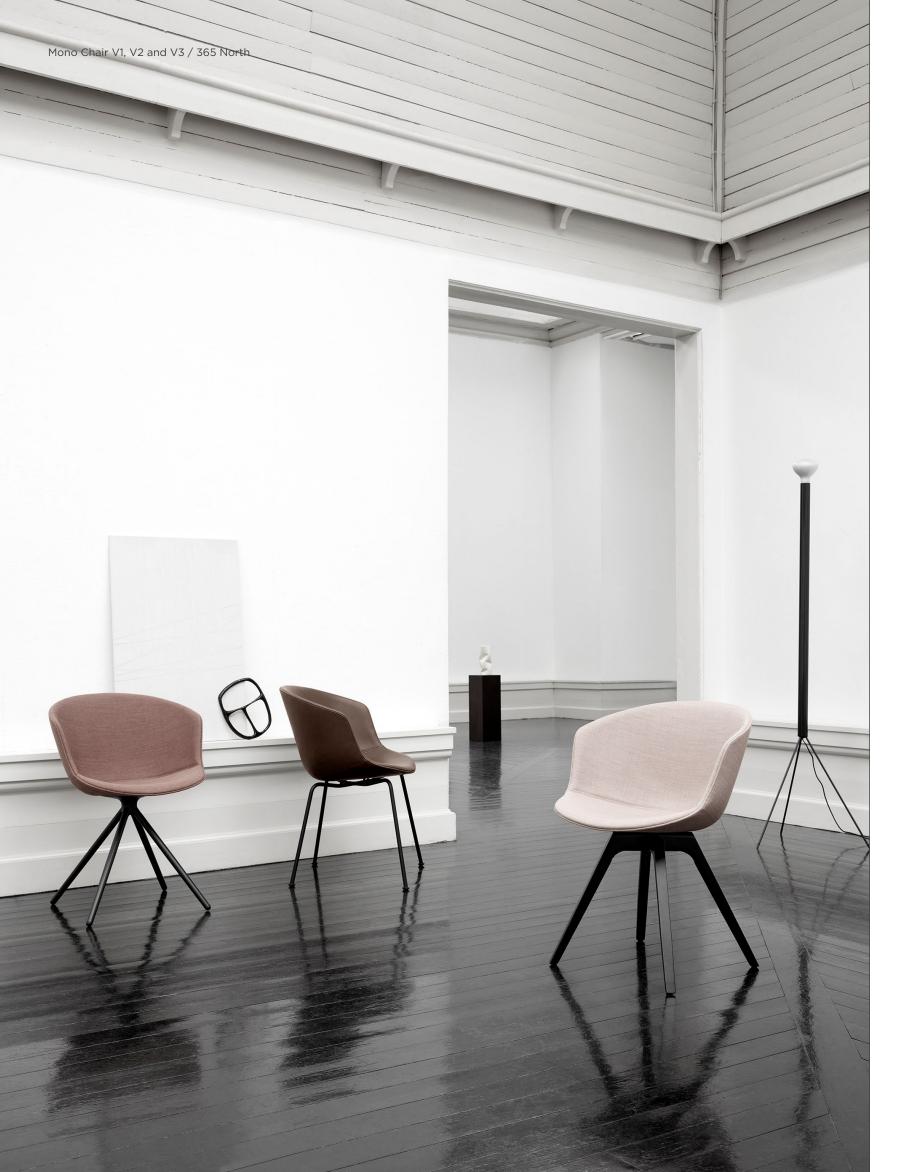

# Mono Designed by 365 North

Featuring gentle curves, the armrests seamlessly complement various table styles, ensuring the design effortlessly suits a wide range of settings, including homes, offices, hospitality venues, and educational institutions.

Available with three different bases, all adding lightness to the spacious design of the shell, there truly is a Mono Chair for any purpose. A slight tilt in the front and back of the shell provides pleasant seating comfort braced by a thinly upholstered corpus, circumventing those hard edges against the back or thighs.

#### LEGS

**V1**: Powder-coated steel

**V2**: Black powder-coated steel

**V3**: Black stained oak

#### Mono V1

#### Mono V2

#### Mono V3