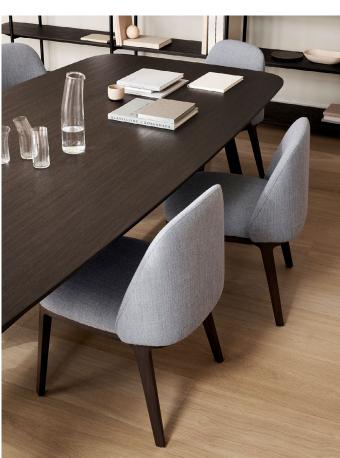

# Mono Designed by 365 North

Featuring gentle curves, the armrests seamlessly complement various table styles, ensuring the design effortlessly suits a wide range of settings, including homes, offices, hospitality venues, and educational institutions.

Available with three different bases, all adding lightness to the spacious design of the shell, there truly is a Mono Chair for any purpose. A slight tilt in the front and back of the shell provides pleasant seating comfort braced by a thinly upholstered corpus, circumventing those hard edges against the back or thighs.