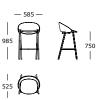

LEGS

V1

Black stained solid oak

Dark brown stained solid oak



V2:

Black powder-coated steel



#### SEAT CUSHION

High-resilient, variable density, polyurethane foam with dacron padding

#### BACK

High-resilient, variable density, polyurethane foam with dacron padding

#### COVER

Fixed

#### MAINTENANCE

To ensure the longevity of your product, please follow our care and maintenance guides. All guides can be downloaded at wendelbo.com/care

#### Chair V1





#### Chair V1 with armrest





#### Chair V2



#### Chair V2 with armrest



## Folium /

#### LEGS

Black powder-coated steel
Dark brown powder-coated steel



#### STRUCTURE INTERIOR

Frame made of plywood

#### STRUCTURE PADDING

High-resilient, polyurethane foam

#### COVER

Fixed

#### Dining chair





#### Bar stool



#### SEAT

High-resilient, variable density, polyurethane foam

#### BACK

High-resilient, variable density, polyurethane foam with dacron padding

#### LEATHER PIPING

Parma leather Black or Mocca



#### MAINTENANCE To ensure the lor

To ensure the longevity of your product, please follow our care and maintenance guides. All guides can be downloaded at wendelbo.com/care

#### Lounge chair



#### Counter stool



## Mono /

#### LEGS

**V1**: Powder-coated steel



**V2**: Black powder-coated steel



**V3**: Black stained oak



#### SHELL

PP-plast / Fibreglass

Black White

Cool grey



#### OUTDOOR

Mono V1 is suitable for outdoor

#### MAINTENANCE

Clean with a soft damp cloth. To ensure the longevity of your product, please follow our care and maintenance guides. All guides can b