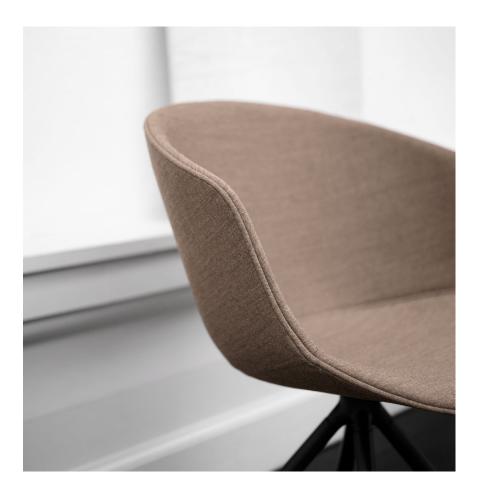

# Mono Designed by 365 North

Featuring gentle curves, the armrests seamlessly complement various table styles, ensuring the design effortlessly suits a wide range of settings, including homes, offices, hospitality venues, and educational institutions.

Available with three different bases, all adding lightness to the spacious design of the shell, there truly is a Mono Chair for any purpose. A slight tilt in the front and back of the shell provides pleasant seating comfort braced by a thinly upholstered corpus, circumventing those hard edges against the back or thighs.