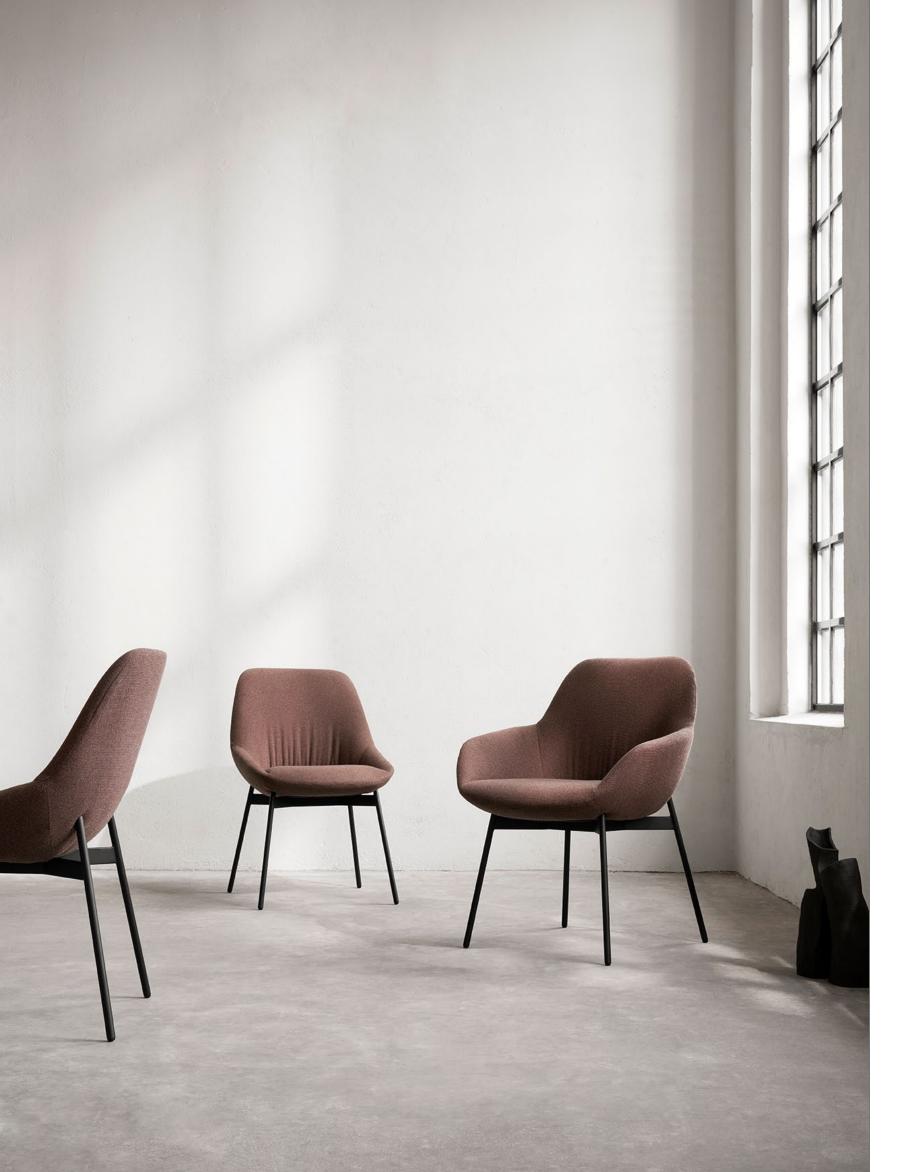

# Sinum

Designed by Hoffmann Kahleyss Design

Imagined by Hoffmann Kahleyss Design, the Sinum Chair is defined by an airy aesthetic and a generously upholstered shell, held in a gentle grip by a frame in black powder-coated steel. Deriving from the Latin word for 'pocket', the Sinum Chair aptly takes up little space in a room - be it the conference room, the hotel room, or the dining room. The seat is characterised by a curved pocket of padding, enclosed by either low or high armrests sloping upwards to the slightly tilted backrest that equally supports an upright and more laid-back seating position.