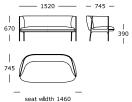

### Panorama Dine /

#### LEGS

Black stained solid oak

#### STRUCTURE INTERIOR

Frame made of solid wood and MDF with webbing spring system

#### STRUCTURE PADDING

High-resilient, variable density, polyurethane foam with dacron padding

#### SEAT

High-resilient, variable density, polyurethane foam with dacron padding

#### BACK

High-resilient, variable density, polyurethane foam with dacron padding

#### COVER

Fixed

#### MAINTENANCE

To ensure the longevity of your product, please follow our care and maintenance guides. All guides can be downloaded at wendelbo.com/care