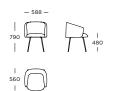

# Compact chair -480 - seat depth -440 - -530 - -530 - -530 - -530 - -530 - -530 - -530 - -530 - -530 - -530 - -530 - -530 - -530 - -530 - -530 - -530 - -530 - -530 - -530 - -530 - -530 - -530 - -530 - -530 - -530 - -530 - -530 - -530 - -530 - -530 - -530 - -530 - -530 - -530 - -530 - -530 - -530 - -530 - -530 - -530 - -530 - -530 - -530 - -530 - -530 - -530 - -530 - -530 - -530 - -530 - -530 - -530 - -530 - -530 - -530 - -530 - -530 - -530 - -530 - -530 - -530 - -530 - -530 - -530 - -530 - -530 - -530 - -530 - -530 - -530 - -530 - -530 - -530 - -530 - -530 - -530 - -530 - -530 - -530 - -530 - -530 - -530 - -530 - -530 - -530 - -530 - -530 - -530 - -530 - -530 - -530 - -530 - -530 - -530 - -530 - -530 - -530 - -530 - -530 - -530 - -530 - -530 - -530 - -530 - -530 - -530 - -530 - -530 - -530 - -530 - -530 - -530 - -530 - -530 - -530 - -530 - -530 - -530 - -530 - -530 - -530 - -530 - -530 - -530 - -530 - -530 - -530 - -530 - -530 - -530 - -530 - -530 - -530 - -530 - -530 - -530 - -530 - -530 - -530 - -530 - -530 - -530 - -530 - -530 - -530 - -530 - -530 - -530 - -530 - -530 - -530 - -530 - -530 - -530 - -530 - -530 - -530 - -530 - -530 - -530 - -530 - -530 - -530 - -530 - -530 - -530 - -530 - -530 - -530 - -530 - -530 - -530 - -530 - -530 - -530 - -530 - -530 - -530 - -530 - -530 - -530 - -530 - -530 - -530 - -530 - -530 - -530 - -530 - -530 - -530 - -530 - -530 - -530 - -530 - -530 - -530 - -530 - -530 - -530 - -530 - -530 - -530 - -530 - -530 - -530 - -530 - -530 - -530 - -530 - -530 - -530 - -530 - -530 - -530 - -530 - -530 - -530 - -530 - -530 - -530 - -530 - -530 - -530 - -530 - -530 - -530 - -530 - -530 - -530 - -530 - -530 - -530 - -530 - -530 - -530 - -530 - -530 - -530 - -530 - -530 - -530 - -530 - -530 - -530 - -530 - -530 - -530 - -530 - -530 - -530 - -530 - -530 - -530 - -530 - -530 - -530 - -530 - -530 - -530 - -530 - -530 - -530 - -530 - -530 - -530 - -530 - -530 - -530 - -530 - -530 - -530 - -530 - -530 - -530 - -530 - -530 - -530 - -530 - -530 - -530 - -530 - -530 - -530 - -530 - -530 - -530 - -530