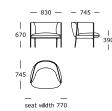

# Sepal /

#### LEGS

Black powder-coated steel

#### STRUCTURE INTERIOR

Frame made of solid wood and MDF with elastic webbing and high-density foam profiles on top

#### STRUCTURE PADDING

High-resilient, variable density, polyurethane foam

#### BACK

High-resilient, variable density, polyurethane foam. Wrap of fibrefill on top

#### SEAT

High-resilient, variable density, polyurethane foam. Wrap of fibrefill on top

#### COVER

Fixed

2 seater

#### Lounge chair

#### Dining chair