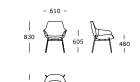

# Sinum

Designed by Hoffmann Kahleyss Design

Imagined by Hoffmann Kahleyss Design, the Sinum Chair is defined by an airy aesthetic and a generously upholstered shell, held in a gentle grip by a frame in black powder-coated steel. Deriving from the Latin word for 'pocket', the Sinum Chair aptly takes up little space in a room - be it the conference room, the hotel room, or the dining room. The seat is characterised by a curved pocket of padding, enclosed by either low or high armrests sloping upwards to the slightly tilted backrest that equally supports an upright and more laid-back seating position.

#### Dining chair

#### Dining chair with armrest