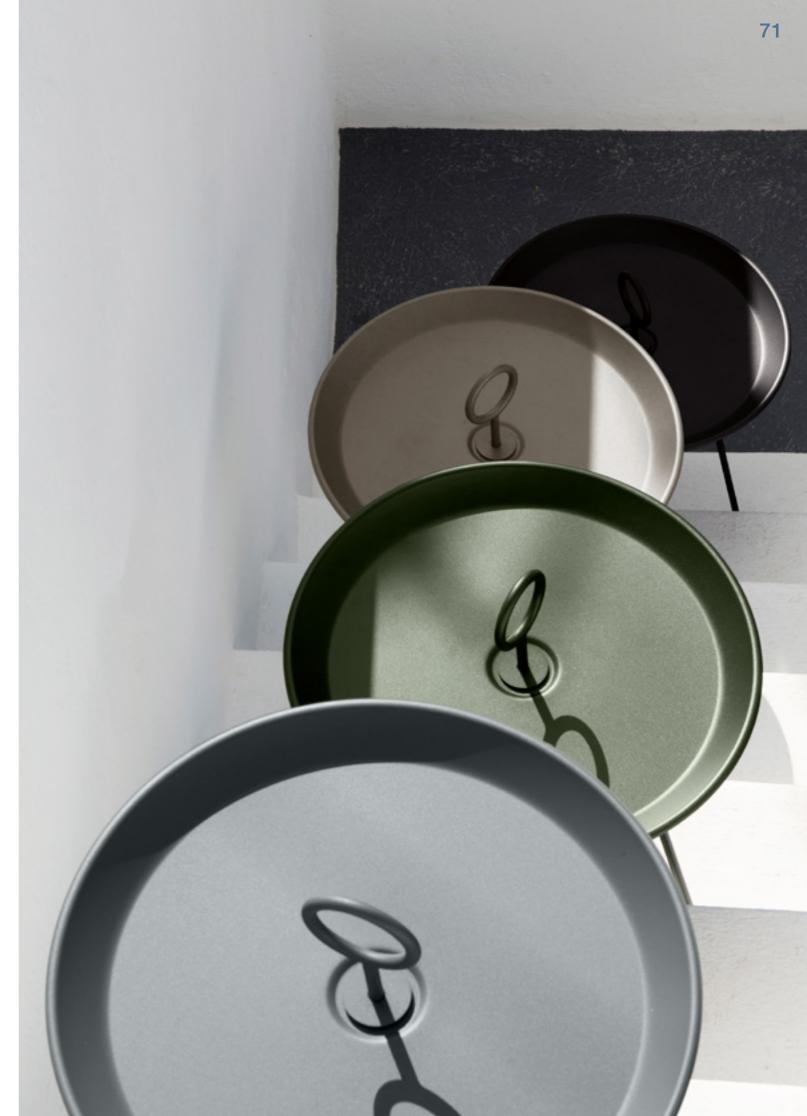

# SX BASIC POWDER COAT

SX ACCENT POWDER COAT

**BLACK** 

BASIC

**MUTED WHITE** 

**OLIVE GREEN** 

**ICE BLUE** 

ACCENT

**CAYENNE** 

ACCENT

BEIGE

A DANISH DESIGN HOUE IS HOUSE ESTABLISHED IN 2007 AND FOUNDED ON DANISH FURNITURE WE AIM TRADITION. BRING THE EXPERIENCE DESIGN AND AFFORDABLE HIGH-QUALITY FURNITURE TO OUR CUSTOMERS WITH A COMMITMENT TO RESPONSIBLE PRODUCTION, OUR COLLECTIONS