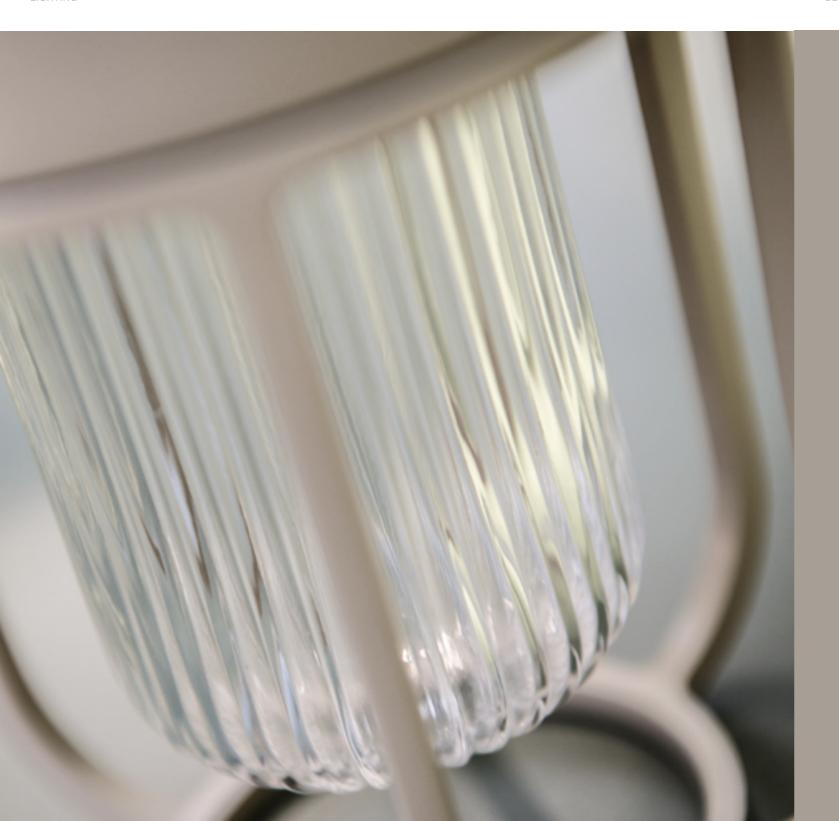

CRAFTED FROM HIGH-QUALITY STEEL AND TEMPERED GLASS, THESE RECHARGEABLE LAMPS ARE AS TOUGH AS THEY ARE BEAUTIFUL. THE STEEL PROVIDES STRENGTH AND RESILIENCE, ENSURING YOUR LAMPS STAND UP TO THE ELEMENTS—RAIN OR SHINE—WHILE THE GLASS OFFERS A CLEAN, ELEGANT FINISH THAT ELEVATES THE OVERALL AESTHETIC. WHETHER IT'S THE SLEEK, MODERN LINES OF A MINIMALIST DESIGN OR THE BOLD, INDUSTRIAL FEEL OF STEEL PAIRED WITH FROSTED GLASS, THESE LAMPS ADD A TOUCH OF CONTEMPORARY FLAIR TO YOUR INDOOR OR OUTDOOR SPACE. THEY'RE MADE TO WITHSTAND WEAR AND TEAR, PROVIDING YOU WITH RELIABLE LIGHTING FOR YEARS TO COME.