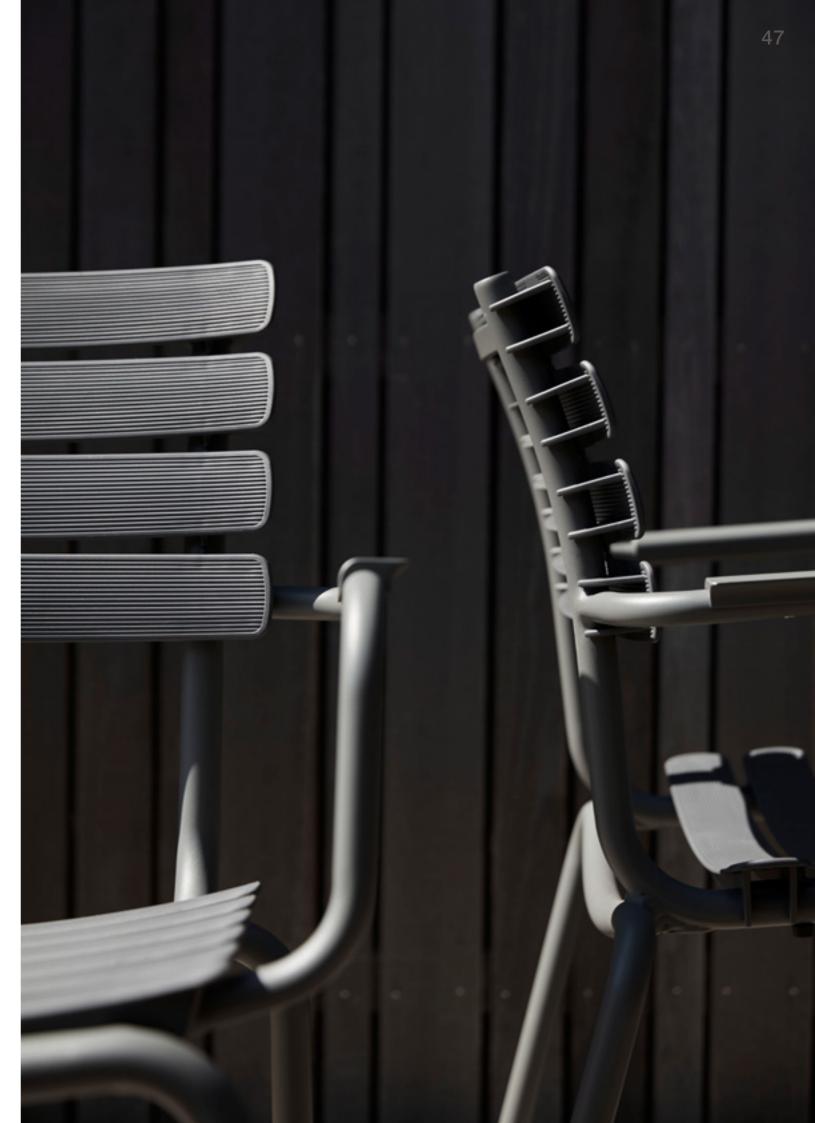

## DURABILITY IS QUALITY

POWDER COATING OUTDOOR FURNITURE

POWDER-COATED METAL IS A POPULAR MATERIAL CHOICE FOR THE STRUCTURE AND COLOR OF MODERN FURNITURE DUE TO ITS DURABILITY, VERSATILITY, AND AESTHETIC APPEAL

ONE OF THE MAIN BENEFITS OF POWDER COATING IS THE WIDE RANGE OF COLORS AND FINISHES AVAILABLE. FROM MATTE TO GLOSSY, TEXTURED TO METALLIC, THE POWDER COATING PROCESS ALLOWS FOR ENDLESS COLOR OPTIONS THAT CAN MATCH ANY INTERIOR