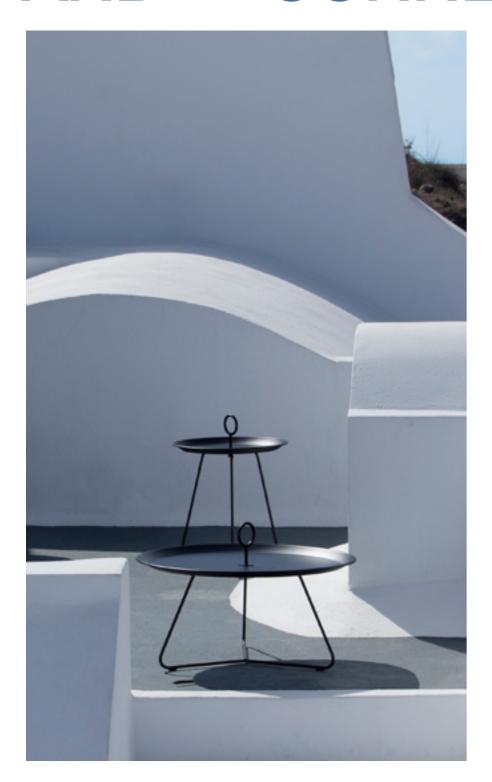

## COLORFUL IS SUNSHINE

LIGHTING

AS THE SUN DIPS BELOW THE HORIZON AND THE NIGHT AIR STARTS TO COOL, THE RIGHT LIGHTING CAN TRANSFORM YOUR INDOOR OR OUTDOOR SPACE INTO A DREAMY RETREAT. LIGHTING ISN'T JUST ABOUT ILLUMINATION—IT'S ABOUT CREATING A MOOD AND SETTING THE SCENE.

WHETHER YOU'RE WINDING DOWN WITH A BOOK, ENJOYING AN EVENING MEAL, OR SIMPLY SOAKING IN THE STARS, THE RIGHT LIGHTING HELPS EXTEND YOUR TIME AND ELEVATES EVERY MOMENT