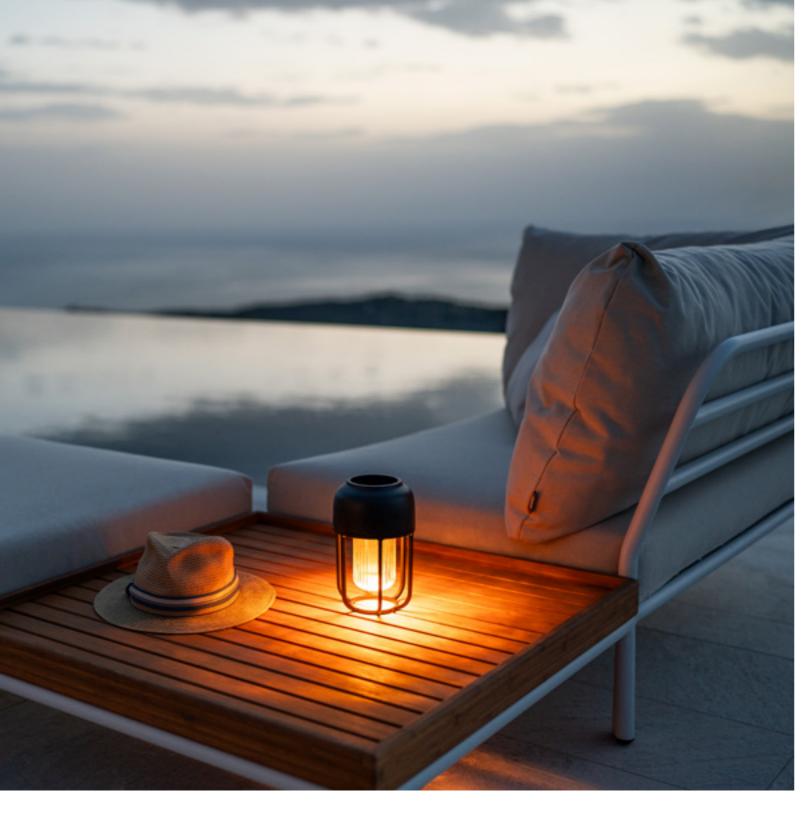

#### LIGHT N°1

IN & OUTDOOR LIGHTING

ONE OF THE BEST THINGS ABOUT LIGHTING IS ITS VERSATILITY. THEY CAN EASILY BE MOVED OR REPOSITIONED DEPENDING ON THE OCCASION OR THE MOOD YOU WANT TO SET.
WANT TO CREATE A RELAXED, INTIMATE SETTING FOR A COZY DINNER PARTY? POSITION A COUPLE OF SOFT, GLOWING LAMPS AROUND YOUR SEATING AREA.

CRAFTED FROM HIGH-QUALITY STEEL AND TEMPERED GLASS, THESE RECHARGEABLE LAMPS ARE AS TOUGH AS THEY ARE BEAUTIFUL. THE STEEL PROVIDES STRENGTH AND RESILIENCE, ENSURING YOUR LAMPS STAND UP TO THE ELEMENTS—RAIN OR SHINE—WHILE THE GLASS OFFERS A CLEAN, ELEGANT FINISH THAT ELEVATES THE OVERALL AESTHETIC. WHETHER IT'S THE SLEEK, MODERN LINES OF A MINIMALIST DESIGN OR THE BOLD, INDUSTRIAL FEEL OF STEEL PAIRED WITH FROSTED GLASS, THESE LAMPS ADD A TOUCH OF CONTEMPORARY FLAIR TO YOUR INDOOR OR OUTDOOR SPACE. THEY'RE MADE TO WITHSTAND WEAR AND TEAR, PROVIDING YOU WITH RELIABLE LIGHTING FOR YEARS TO COME.

THE CONVENIENCE OF RECHARGEABLE LAMPS MEANS YOU CAN MOVE THEM FREELY AROUND INDOOR OR OUTDOOR CREATING DIFFERENT LIGHTING SETUPS TO **PORTABLE SOLAR-POWERED LAMP** 

N& OOTDOOR LIGHTING LIGHTING TICHTING T