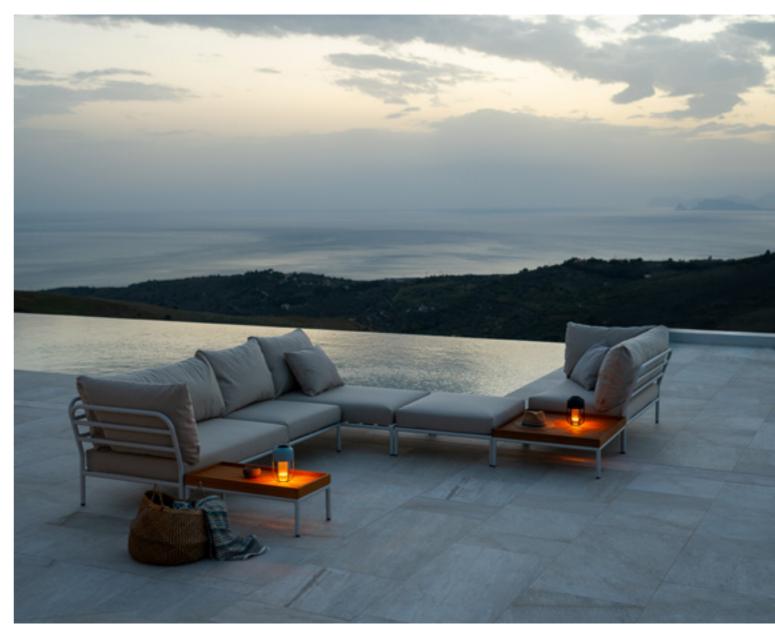

## COLORFUL IS SUNSHINE

LIGHTING

AS THE SUN DIPS BELOW THE HORIZON AND THE NIGHT AIR STARTS TO COOL, THE RIGHT LIGHTING CAN TRANSFORM YOUR INDOOR OR OUTDOOR SPACE INTO A DREAMY RETREAT. LIGHTING ISN'T JUST ABOUT ILLUMINATION—IT'S ABOUT CREATING A MOOD AND SETTING THE SCENE.

WHETHER YOU'RE WINDING DOWN WITH A BOOK, ENJOYING AN EVENING MEAL, OR SIMPLY SOAKING IN THE STARS, THE RIGHT LIGHTING HELPS EXTEND YOUR TIME AND ELEVATES EVERY MOMENT