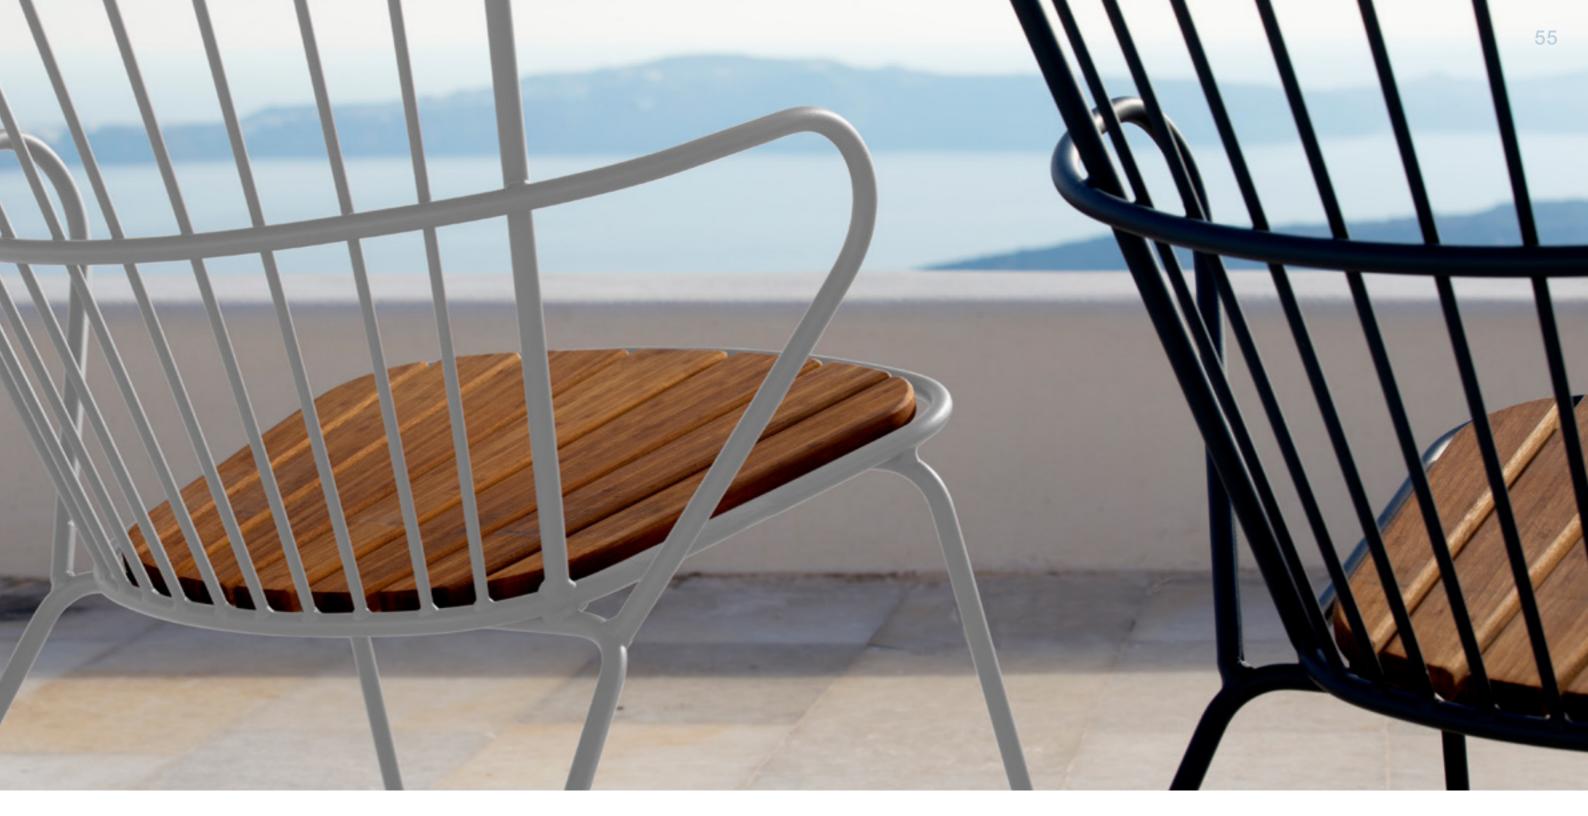

THE ABILITY TO CHOOSE HOW YOU WANT THE CHAIR TO LOOK. SELECT COLORS THAT MATCH THE INTENDED ENVIRONMENT. NEUTRAL TONES LIKE BLACK, GREY OR SAND ARE VERSATILE, WHILE BOLDERS COLORS CAN ADD PERSONALITY TO A SPACE.
ALSO CHOOSE DURABLE MATERIALS THAT WILL WITHSTAND LONG-TERM USE.

WHEN SELECTING OUTDOOR FURNITURE, ONE OF THE ATMOSPHERE OF YOUR SPACE, EVOKING CERTAIN

WHETHER YOU'RE CREATING A LIVELY, COLORFUL RETREAT OR A CALM, SERENE SANCTUARY, THE RIGHT COLOR CHOICES WILL HELP BRING YOUR OUTDOOR