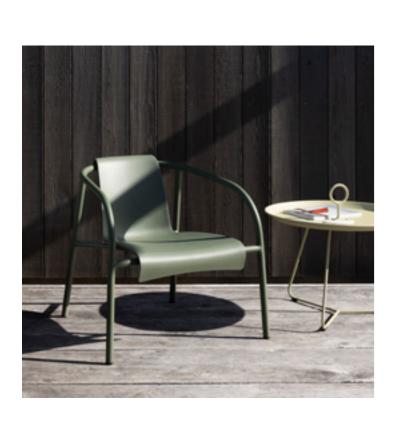

THE ABILITY TO CHOOSE HOW YOU WANT THE CHAIR TO LOOK. SELECT COLORS THAT MATCH THE INTENDED ENVIRONMENT. NEUTRAL TONES LIKE BLACK, GREY OR SAND ARE VERSATILE, WHILE BOLDERS COLORS CAN ADD PERSONALITY TO A SPACE.
ALSO CHOOSE DURABLE MATERIALS THAT WILL WITHSTAND LONG-TERM USE.

WHEN SELECTING OUTDOOR FURNITURE, ONE OF THE ATMOSPHERE OF YOUR SPACE, EVOKING CERTAIN

WHETHER YOU'RE CREATING A LIVELY, COLORFUL RETREAT OR A CALM, SERENE SANCTUARY, THE RIGHT COLOR CHOICES WILL HELP BRING YOUR OUTDOOR