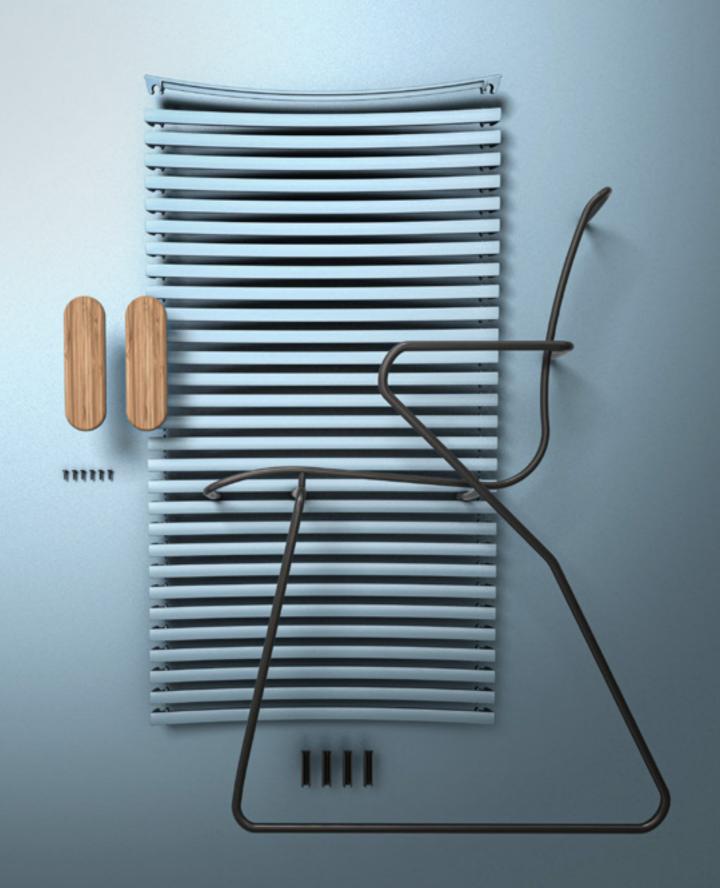

## RECLIPS

ONE OF THE BEST WAYS TO ENHANCE YOUR OUTDOOR LIVING EXPERIENCE IS BY INVESTING IN THE RIGHT FURNITURE.

**ENJOY THE GREAT** 

**OUTDOORS** 

RECLIPS

OUTDOOR DINING & LOUNGE

BAMBOO AND THERMO-ASH USED IN FURNITURE OFFERS A PERFECT BALANCE-BEAUTIFUL AND FUNCTIONAL. WHETHER USED FOR STATEMENT PIECES OR SUBTLE ACCENTS, BOTH WOOD SPECIES ADD WARMTH AND CHARACTER TO ANY ROOM, MAKING IT A TIMELESS CHOICE FOR THOSE LOOKING TO DESIGN WITH PURPOSE