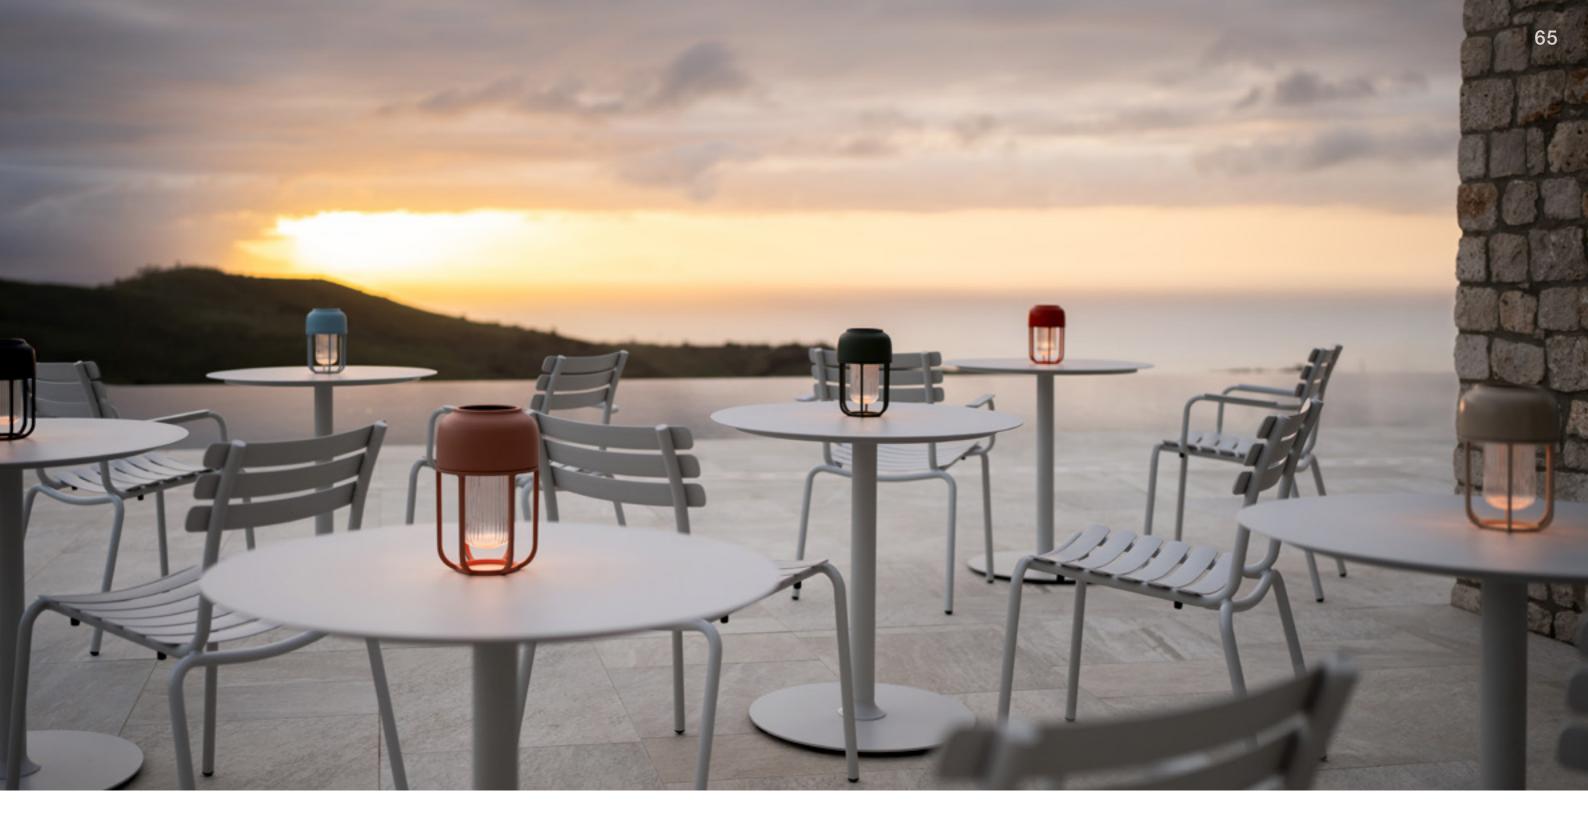

## COLORFUL IS SUNSHINE

LIGHTING

AS THE SUN DIPS BELOW THE HORIZON AND THE NIGHT AIR STARTS TO COOL, THE RIGHT LIGHTING CAN TRANSFORM YOUR INDOOR OR OUTDOOR SPACE INTO A DREAMY RETREAT. LIGHTING ISN'T JUST ABOUT ILLUMINATION—IT'S ABOUT CREATING A MOOD AND SETTING THE SCENE.

WHETHER YOU'RE WINDING DOWN WITH A BOOK, ENJOYING AN EVENING MEAL, OR SIMPLY SOAKING IN THE STARS, THE RIGHT LIGHTING HELPS EXTEND YOUR TIME AND ELEVATES EVERY MOMENT

#### LIGHT N°1

IN & OUTDOOR LIGHTING

ONE OF THE BEST THINGS ABOUT LIGHTING IS ITS VERSATILITY. THEY CAN EASILY BE MOVED OR REPOSITIONED DEPENDING ON THE OCCASION OR THE MOOD YOU WANT TO SET.
WANT TO CREATE A RELAXED, INTIMATE SETTING FOR A COZY DINNER PARTY? POSITION A COUPLE OF SOFT, GLOWING LAMPS AROUND YOUR SEATING AREA.

THE CONVENIENCE OF RECHARGEABLE LAMPS MEANS YOU CAN MOVE THEM FREELY AROUND INDOOR OR OUTDOOR CREATING DIFFERENT LIGHTING SETUPS TO **PORTABLE SOLAR-POWERED LAMP** 

N& OOTDOOR LIGHTING LIGHTING TICHTING T